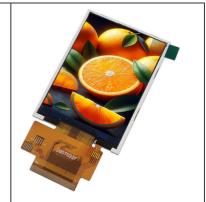

# 2.8 Inch Tft Lcd Display 240x320 IPS Free Viewing direction with 50 Pin **FPC**

# **Product Specification**

- Module Type: 2.8" TFT
- Operating Temperature: -20 ~ +70 °C
- FPC Pin Numbers: 50 Pins
- Storage Temperature: -30 ~ +80 °C
- Contrast: 800
- Interface: SPI+MCU+RGB
- Luminance: 300 Cd/m2
  - Module Size: 50\*69.2\*2.4 Mm

#### **Product Description:**

The CH280QV22F is a high-performance 2.8-inch TFT LCD display module designed to meet the needs of modern embedded devices. With a resolution of 240x320 pixels, the module can provide clear images and text display, suitable for a variety of application scenarios, including industrial control, medical equipment, smart home and consumer electronics. The IPS (In-Plane Switching) technology it adopts ensures wide-viewing color performance, allowing users to get a consistent visual experience at different angles, greatly improving the user experience.