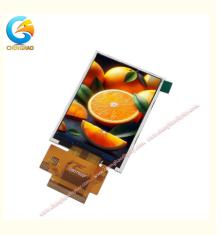

# 2.8 Inch Tft Lcd Display 240x320 IPS Free Viewing direction with 50 Pin **FPC**

# **Product Specification**

- Module Type: 2.8" TFT
- Operating Temperature: -20 ~ +70 °C
- FPC Pin Numbers: 50 Pins
- Storage Temperature: -30 ~ +80 °C
- Contrast: 800
- Interface: SPI+MCU+RGB
- Luminance: 300 Cd/m2
  - Module Size: 50\*69.2\*2.4 Mm

#### **Product Description:**

The CH280QV22F is a high-performance 2.8-inch TFT LCD display module designed to meet the needs of modern embedded devices. With a resolution of 240x320 pixels, the module can provide clear images and text display, suitable for a variety of application scenarios, including industrial control, medical equipment, smart home and consumer electronics. The IPS (In-Plane Switching) technology it adopts ensures wide-viewing color performance, allowing users to get a consistent visual experience at different angles, greatly improving the user experience.