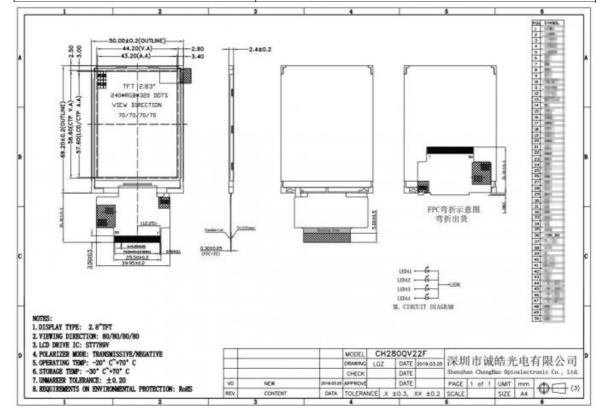

# **Product Specification**

- Module Type: 2.8" TFT
- Operating Temperature: -20 ~ +70 °C
- FPC Pin Numbers: 50 Pins
- Storage Temperature: -30 ~ +80 °C
- Contrast: 800
- Interface: SPI+MCU+RGB
- Luminance: 300 Cd/m2
  - Module Size: 50\*69.2\*2.4 Mm

## **Technical Parameters:**

Interface

for more products please visit us on chenghaolcd.com

| <u> </u>              |                                 | - |
|-----------------------|---------------------------------|---|
| Module Type           | 2.8" TFT                        |   |
|                       |                                 |   |
| Contrast              | 800                             |   |
| Display Mode          | IPS/Transmissive/Normally Black |   |
| Storage Temperature   | -30 ~ +80 °C                    |   |
| Active Area Size      | 43.2*57.6 Mm                    |   |
| Resolution            | 240x320 Dots                    |   |
| Viewing Area Size     | 44.2*58.6 Mm                    |   |
| Operating Temperature | -20 ~ +70 °C                    |   |
| FPC Pin Numbers       | 50 Pins                         |   |
|                       |                                 |   |