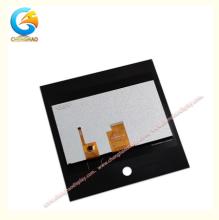

The module is equipped with a capacitive touch panel and supports multi-touch, which enhances the user interaction experience. Its touch glass is 1.1 mm thick and has a hardness of 6H, ensuring durability and scratch resistance. In addition, the operating temperature range of CH700WS02D-CTH is -20 to +70 degrees Celsius, which can adapt to a variety of environmental conditions and is widely used in industrial control, medical equipment, smart home and other fields. We also provide customization services to meet specific project needs to ensure that customers get the best display solution.

(2)IPS display technology: Adopting IPS (Plane Switching) technology, it provides a wide viewing angle (80/80/80), ensuring that the image quality is not affected when viewed from different angles.

(3)Capacitive touch panel: Equipped with a highly sensitive capacitive touch panel, it supports multi-touch and enhances the user interaction experience.