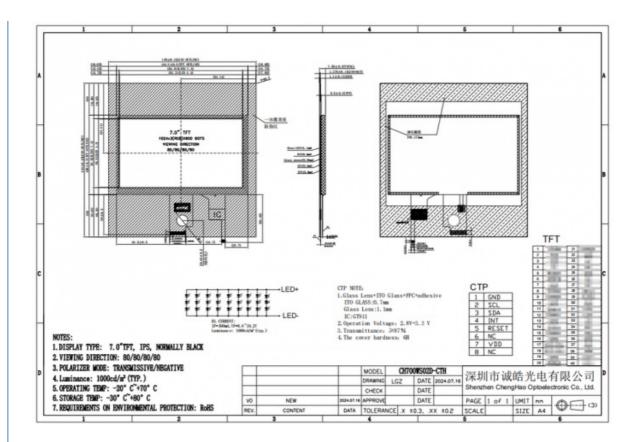

## **Product Specification**

| ٠ | Touch Pane | Type: | Capacitive |
|---|------------|-------|------------|
|---|------------|-------|------------|

- Operating Temperature: -20 ~ +70°C
- Touch Panel Interface: IIC
- Display Mode: IPS/Transmissive/Normally Black

800:1

- Color: 16.7M
- Resolution: 1024x600 Dots
- Viewing Direction: 80/80/80/80
- Contrast:
- Highlight:
- 7 Inch LCD Display Module, 1000 Cd/m2 LCD Display Module, 1024\*600 Pixels LCD Display Module

#### **Product Description:**

CH700WS02D-CTH is a high brightness 7-inch TFT LCD display module with a resolution of 1024x600 pixels and IPS technology to ensure clear images at all viewing angles. The module has a brightness of up to 1000 cd/m<sup>2</sup>, making it readable under direct sunlight and suitable for outdoor and strong light environments. Its dimensions are 185 x 193 x 7.55 mm, which is compact and easy to integrate into various devices.

The module is equipped with a capacitive touch panel and supports multi-touch, which enhances the user interaction experience. Its touch glass is 1.1 mm thick and has a hardness of 6H, ensuring durability and scratch resistance. In addition, the operating temperature range of CH700WS02D-CTH is -20 to +70 degrees Celsius, which can adapt to a variety of environmental conditions and is widely used in industrial control, medical equipment, smart home and other fields. We also provide customization services to meet specific project needs to ensure that customers get the best display solution.

| Resolution            | 1024x600 Dots                   |
|-----------------------|---------------------------------|
| Operating Temperature | -20 ~ +70°C                     |
| Viewing Direction     | 80/80/80                        |
| Touch Panel Interface | IIC                             |
| Storage Temperature   | -30 ~ +80°C                     |
| Color                 | 16.7M                           |
| Touch Panel Type      | Capacitive                      |
| Display mode          | IPS/Transmissive/Normally Black |
| Contrast              | 800:1                           |
| Luminance             | 1000 Cd/m2                      |
|                       |                                 |