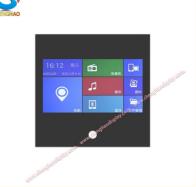

#### **Product Description:**

CH700WS02D-CTH is a high brightness 7-inch TFT LCD display module with a resolution of 1024x600 pixels and IPS technology to ensure clear images at all viewing angles. The module has a brightness of up to 1000 cd/m<sup>2</sup>, making it readable under direct sunlight and suitable for outdoor and strong light environments. Its dimensions are 185 x 193 x 7.55 mm, which is compact and easy to integrate into various devices.

## Features:

High-brightness display: The module has a brightness of 1000 cd/m<sup>2</sup>, ensuring clear readability in strong light environments and suitable for outdoor applications.

(1)High resolution: Providing a resolution of 1024x600 pixels, it can display delicate images and texts to meet high-quality display needs.

(2)IPS display technology: Adopting IPS (Plane Switching) technology, it provides a wide viewing angle (80/80/80), ensuring that the image quality is not affected when viewed from different angles.

(3)Capacitive touch panel: Equipped with a highly sensitive capacitive touch panel, it supports multi-touch and enhances the user interaction experience.