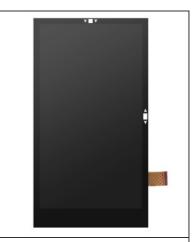

Lcd Tft Touch Screen



## More Images







### **Product Description**

# **Product Description:**

The CH550FF01A-CTB is a high-performance 5.5-inch Full HD touch display module designed to meet modern display needs. With a resolution of up to 1080\*1920 pixels, it can present clear details and is suitable for a variety of application scenarios such as industrial control, medical equipment and smart home. The module uses IPS technology to provide a wide viewing angle display effect, ensuring vivid and true colors.

The LCD interface is MIPI, which ensures fast and reliable data transmission, making it ideal for a variety of applications. Whether you use it for gaming, industrial automation or medical equipment, this TFT display can provide you with the speed and performance you need.



In terms of brightness, the CH550FF01A-CTB has a maximum brightness of up to 600 cd/m², ensuring good readability in different lighting conditions, especially suitable for outdoor use. It is also equipped with a capacitive touch panel and supports multi-touch, which enhances the user interaction experience and makes the operation more intuitive.

The touch screen interface is I2C, which makes it simple and easy to connect the display to the device. With its plug-and-play design, you can be up and running in no time.



In addition, the module has an operating temperature range of -20 to +70°C and a storage temperature range of -30 to +80°C, ensuring its stability in various extreme environments. The dimensions of CH550FF01A-CTB are 77\*139\*5.39 mm, with a compact design that is easy to