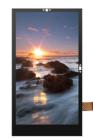

# Sunlight Readable Lcd Tft Touch Screen 5.5 inch 1080x1920 FHD display with

# **Product Specification**

Product Name: Sunlight Readable Lcd Tft Touch Screen

• Display Mode: IPS / Transmissive / Normally Black

• Storage Temperature: -30 ~ +80°C

· Resolution: 1080\*1920 Dots

• Transmittance: ≥87% • Touch Panel Thickness: 1.6 Mm

• Luminance: 600 Cd/m2

• Lcd Interface: MIPI

· Viewing Direction: 80/80/80/80

• Highlight: 1080x1920 Lcd Tft Touch Screen,

5.5 inch Lcd Tft Touch Screen,

Sunlight Readable Lcd Tft Touch Screen