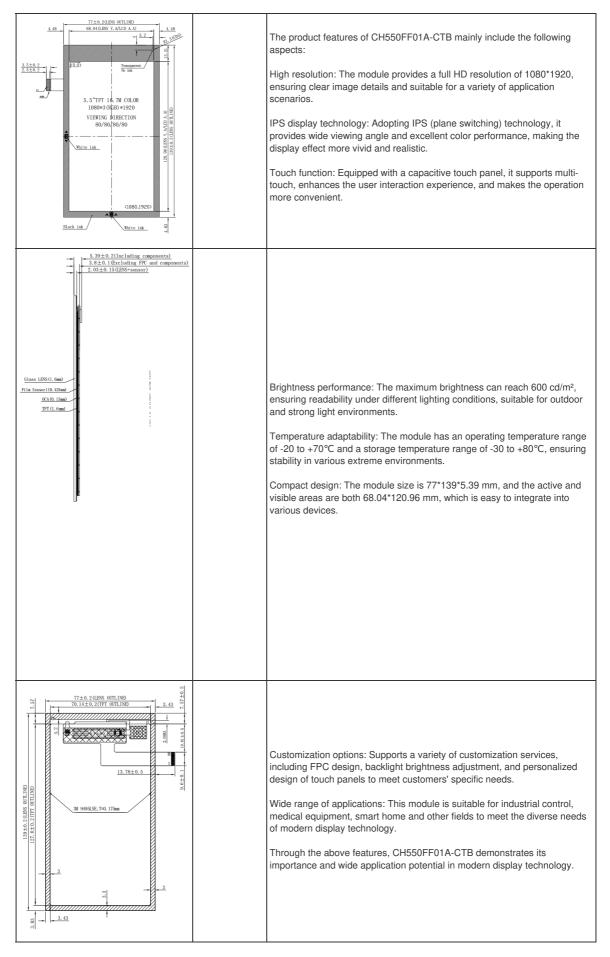

#### **Features:**

# **Product Description:**

The CH550FF01A-CTB is a high-performance 5.5-inch Full HD touch display module designed to meet modern display needs. With a resolution of up to 1080\*1920 pixels, it can present clear details and is suitable for a variety of application scenarios such as industrial control, medical equipment and smart home. The module uses IPS technology to provide a wide viewing angle display effect, ensuring vivid and true colors.

In terms of brightness, the CH550FF01A-CTB has a maximum brightness of up to 600 cd/m², ensuring good readability in different lighting conditions, especially suitable for outdoor use. It is also equipped with a capacitive touch panel and supports multi-touch, which enhances the user interaction experience and makes the operation more intuitive.

The touch screen interface is I2C, which makes it simple and easy to connect the display to the device. With its plug-and-play design, you can be up and running in no time.

In addition, the module has an operating temperature range of -20 to +70°C and a storage temperature range of -30 to +80°C, ensuring its stability in various extreme environments. The dimensions of CH550FF01A-CTB are 77\*139\*5.39 mm, with a compact design that is easy to integrate into different devices. It also supports a variety of customization options, and customers can adjust the design of the module according to specific needs to meet personalized application requirements.