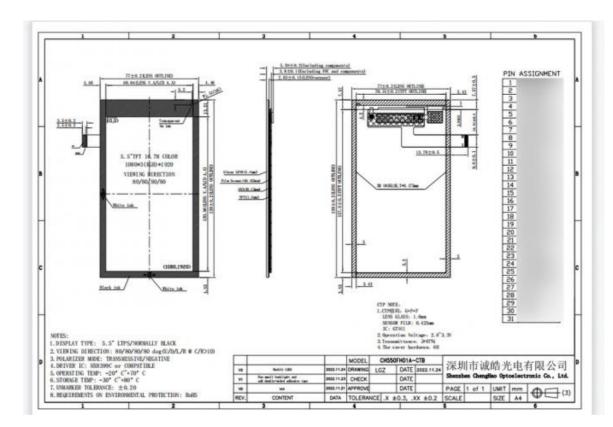

# **Product Specification**

- Product Name:
- Viewing Direction: 80/80/80/80
- Storage Temperature: -30 ~ +80°C
- Touch Panel Type: Capacitive
- Display Mode: IPS / Transmissive / Normally Black

MIPI

- Touch Panel Thickness: 1.6 Mm
- I cd Interface:
- Touch Panel Interface: I2C
- Operating Temperature: -20 ~ +70°C
- Highlight:

CH550FF01A-CTB is -20 to +70°C, and the storage temperature range is -30 to +80°C, ensuring its stability and reliability in various extreme environments. The module has a size of 77\*139\*5.39 mm, and its compact design makes it easy to integrate into different devices to meet diverse application requirements. The module also supports a variety of customization options. Customers can adjust the design of the module according to specific needs, including FPC design, backlight brightness, and personalized configuration of the touch panel to meet specific application requirements. In short, CH550FF01A-CTB has become an important choice in modern display technology with its excellent display performance and wide applicability, and can effectively meet the high standards of various industries.

Compact design: The module size is 771395.39 mm, and the active and visible areas are both 68.04\*120.96 mm, which is easy to integrate into various devices.

Customization options: Supports a variety of customization services, including FPC design, backlight brightness adjustment, and personalized design of touch panels to meet customers' specific needs.

| Storage Temperature   | -30 ~ +80°C                         |
|-----------------------|-------------------------------------|
| Display Mode          | IPS / Transmissive / Normally Black |
| Operating Temperature | -20 ~ +70°C                         |
| Lcd Interface         | MIPI                                |
| Resolution            | 1080*1920 Dots                      |
| Viewing Direction     | 80/80/80                            |
| Touch Panel Type      | Capacitive                          |
| Luminance             | 600 Cd/m2                           |