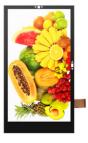

# MIPI Lcd Touch Display Module 1080x1920 Pixels 5.5 Inch IPS TFT Screen

IPS TFT Lcd Touch Display Module, 1080x1920 Lcd Touch Display Module, 5.5 inch Lcd Touch Display Module

#### **Product Description:**

The CH550FF01A-CTB is a high-performance 5.5-inch full HD touch display module designed for modern display needs. With a resolution of 1080\*1920 pixels, the module can clearly present rich image details and is suitable for multiple fields such as industrial control, medical equipment and smart home. Using IPS (In-Plane Switching) technology, the CH550FF01A-CTB provides a wide viewing angle display effect, ensuring vivid and realistic colors, and users can get a consistent visual experience at different angles. In terms of brightness, the maximum brightness of the module can reach 600 cd/m<sup>2</sup>, ensuring good readability under various lighting conditions, especially suitable for outdoor use. It is also equipped with a capacitive touch panel and supports multi-touch, which enhances the user's interactive experience and makes the operation more intuitive and convenient.