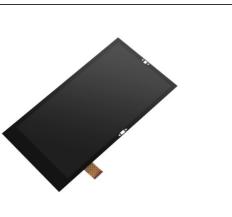

## More Images

#### **Product Description:**

The CH550FF01A-CTB is a high-performance 5.5-inch full HD touch display module designed for modern display needs. With a resolution of 1080\*1920 pixels, the module can clearly present rich image details and is suitable for multiple fields such as industrial control, medical equipment and smart home. Using IPS (In-Plane Switching) technology, the CH550FF01A-CTB provides a wide viewing angle display effect, ensuring vivid and realistic colors, and users can get a consistent visual experience at different angles. In terms of brightness, the maximum brightness of the module can reach 600 cd/m<sup>2</sup>, ensuring good readability under various lighting conditions, especially suitable for outdoor use. It is also equipped with a capacitive touch panel and supports multi-touch, which enhances the user's interactive experience and makes the operation more intuitive and convenient.