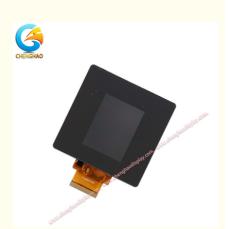

## **Product Specification**

- Product Name: 2.4 Capacitive Touchscreen
- Luminance: 280 Cd/m2
- Display Mode: IPS / Transmissive / Normally Black

3~7 Days

TT

- Viewing Direction: 80/80/80/80
- Resolution: 240\*320 Dots
- Touch Type: Capacitive
- Operating Temperature: -20 ~ +70°C
- Storage Temperature: -30 ~ +80°C
- Lcd Interface: SPI + RGB + MCU
- Highlight:

### **Product Description:**

CH240QV52A-CTD is a small LCD touch screen designed and developed by Chenghao Optoelectronic for 86 boxes.

The touch screen has a 2.4-inch active area and can display 240\*320 pixel color images. The display uses SPI, MCU, RGB and other interfaces to communicate with external devices and supports 80/80/80/80 free viewing angles. This LCD touch screen is equipped with a 1.1 mm thick capacitive touch glass cover, uses the IIC interface to communicate with external devices, and supports screen touch sensing. In addition, the display is designed to have a service life of up to 30,000 hours, can operate stably in an environment of -20 ~ +70°C, is RoHS-compliant and halogen-free.

#### Customized appearance - square touch glass cover

Chenghao Optoelectronic designed a black glass cover with a thickness of 1.1 mm based on the equipment parameters provided by the customer. The CH240QV52A-CTD with this glass cover can fit seamlessly and perfectly on the customer's 86-box device.