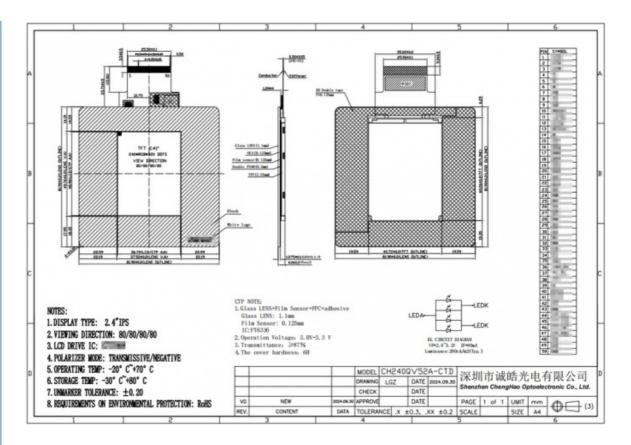

## **Product Specification**

- Product Name: 2.4 Capacitive Touchscreen
- Luminance: 280 Cd/m2
- Display Mode: IPS / Transmissive / Normally Black

3~7 Days

TT

- Viewing Direction: 80/80/80/80
- Resolution: 240\*320 Dots
- Touch Type: Capacitive
- Operating Temperature: -20 ~ +70°C
- Storage Temperature: -30 ~ +80°C
- Lcd Interface: SPI + RGB + MCU
- Highlight:

### **Product Description:**

CH240QV52A-CTD is a small LCD touch screen designed and developed by Chenghao Optoelectronic for 86 boxes.

The touch screen has a 2.4-inch active area and can display 240\*320 pixel color images. The display uses SPI, MCU, RGB and other interfaces to communicate with external devices and supports 80/80/80/80 free viewing angles. This LCD touch screen is equipped with a 1.1 mm thick capacitive touch glass cover, uses the IIC interface to communicate with external devices, and supports screen touch sensing. In addition, the display is designed to have a service life of up to 30,000 hours, can operate stably in an environment of -20 ~ +70°C, is RoHS-compliant and halogen-free.

### **Technical Parameters:**

| Display TFT           | LCD Touch Screen Display            |
|-----------------------|-------------------------------------|
| Touch Type            | Capacitive                          |
| Resolution            | 240*320 Dots                        |
| LCD Interface         | SPI + RGB + MCU                     |
| Operating Temperature | -20 ~ +70°C                         |
| Storage Temperature   | -30 ~ +80°C                         |
| Touch Panel Interface | 12C                                 |
| Display Mode          | IPS / Transmissive / Normally Black |
| Viewing Direction     | 80/80/80                            |
| Luminance             | 280 Cd/m2                           |