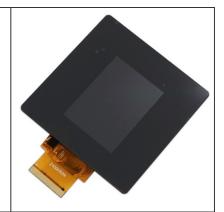

## **Product Specification**

- Product Name: 2.4 Capacitive Touchscreen
- Luminance: 280 Cd/m2
- Display Mode: IPS / Transmissive / Normally Black

3~7 Days

TT

- Viewing Direction: 80/80/80/80
- Resolution: 240\*320 Dots
- Touch Type: Capacitive
- Operating Temperature: -20 ~ +70°C
- Storage Temperature: -30 ~ +80°C
- Lcd Interface: SPI + RGB + MCU
- Highlight:

### **Product Description:**

CH240QV52A-CTD is a small LCD touch screen designed and developed by Chenghao Optoelectronic for 86 boxes.

The touch screen has a 2.4-inch active area and can display 240\*320 pixel color images. The display uses SPI, MCU, RGB and other interfaces to communicate with external devices and supports 80/80/80/80 free viewing angles. This LCD touch screen is equipped with a 1.1 mm thick capacitive touch glass cover, uses the IIC interface to communicate with external devices, and supports screen touch sensing. In addition, the display is designed to have a service life of up to 30,000 hours, can operate stably in an environment of -20 ~ +70°C, is RoHS-compliant and halogen-free.

#### Customized appearance - square touch glass cover

Chenghao Optoelectronic designed a black glass cover with a thickness of 1.1 mm based on the equipment parameters provided by the customer. The CH240QV52A-CTD with this glass cover can fit seamlessly and perfectly on the customer's 86-box device.