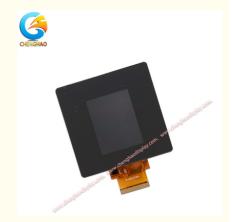

#### **Product Description:**

CH240QV52A-CTD is a small LCD touch screen developed by Chenghao Optoelectronics specifically for 86 boxes. The touch screen has an effective display area of 2.4 inches and can display 240\*320 pixel color images. It supports SPI, MCU, RGB and other interfaces to communicate with external devices. The display uses IPS/Transmissive/normally black display mode and supports 80/80/80/80 free viewing angles.

One of the unique features of the CH240QV52A-CTD is its customized appearance. Chenghao Optoelectronic has designed a square touch glass cover that fits seamlessly on the customer's 86-box device. The black glass cover has a thickness of 1.1 mm and is based on the equipment parameters provided by the customer. With this customized glass cover, the CH240QV52A-CTD looks aesthetically pleasing and merges perfectly with the device.