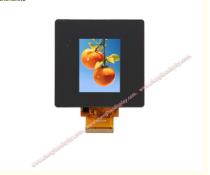

#### **Product Description:**

CH240QV52A-CTD is a small LCD touch screen developed by Chenghao Optoelectronics specifically for 86 boxes. The touch screen has an effective display area of 2.4 inches and can display 240\*320 pixel color images. It supports SPI, MCU, RGB and other interfaces to communicate with external devices. The display uses IPS/Transmissive/normally black display mode and supports 80/80/80/80 free viewing angles.

One of the unique features of the CH240QV52A-CTD is its customized appearance. Chenghao Optoelectronic has designed a square touch glass cover that fits seamlessly on the customer's 86-box device. The black glass cover has a thickness of 1.1 mm and is based on the equipment parameters provided by the customer. With this customized glass cover, the CH240QV52A-CTD looks aesthetically pleasing and merges perfectly with the device.