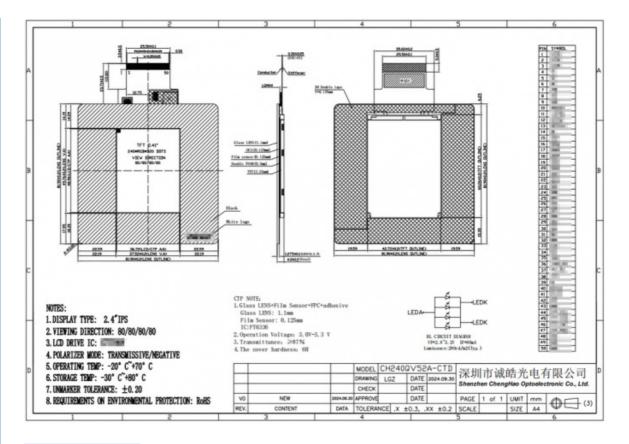

## **Product Specification**

Product Name: TFT Lcd Screen 2.4 Inch

• Storage Temperature: -30 ~ +80°C • Operating Temperature: -20 ~ +70°C · Luminance: 280 Cd/m2 • Touch Type: Capacitive

240\*320 Dots · Resolution: • Viewing Direction: 80/80/80/80

· Display Mode: IPS / Transmissive / Normally Black

• Lcd Interface: SPI + RGB + MCU

• Highlight: SPI RGB MCU TFT Lcd Screen,

Capacitive Touch Panel TFT Lcd Screen,

2.4 Inch TFT Lcd Screen

#### **Technical Parameters:**

| Resolution            | 240*320 Dots                        |
|-----------------------|-------------------------------------|
| Luminance             | 280 Cd/m2                           |
| Operating Temperature | -20 ~ +70°C                         |
| Display Mode          | IPS / Transmissive / Normally Black |
| Storage Temperature   | -30 ~ +80°C                         |
| Touch Type            | Capacitive                          |
| Viewing Direction     | 80/80/80/80                         |
| Touch Panel Interface | I2C                                 |
| Lcd Interface         | SPI + RGB + MCU                     |