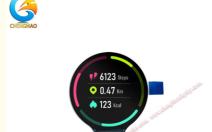

# **Product Description:**

Chenghao Optoelectronic offers a small-size circular LCD screen, the CH130QV05A, that is customized to meet the needs of customers' wearable devices. This screen has a circular active area size of 1.3 inches. It is capable of displaying videos and images with a resolution of 240\*240.

The CH130QV05A has several features that make it stand out. It utilizes IPS/Transmissive/Normally Black display mode, providing a viewing angle of 80/80/80/80 free viewing angle. It has a screen brightness of 300 cd/m2 and can operate in temperatures ranging from - 20°C to +70°C.

The CH130QV05A LCD display module is a sunlight-readable LCD display that displays clear and vivid images, making it ideal for outdoor use. Its 80/80/80/80 viewing orientation ensures that the display can be seen from any angle. With a resolution of 240\*240 dots and a color depth of 262K/65K, this 1.3-inch TFT display is ideal for displaying high-quality images, videos, and graphics.

The CH130QV05A LCD display module is also ideal for use in sunlight-readable LCD display applications. Its high brightness and contrast make it easy to read even in bright sunlight, making it ideal for use in devices such as smart watches, running counters, handheld