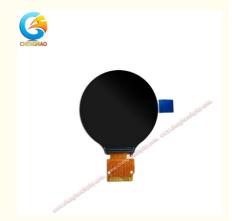

# **Product Description:**

Chenghao Optoelectronic offers a small-size circular LCD screen, the CH130QV05A, that is customized to meet the needs of customers' wearable devices. This screen has a circular active area size of 1.3 inches. It is capable of displaying videos and images with a resolution of 240\*240.

#### **Features:**

- (1) The CH130QV05A mini display screen stands out because of its unique appearance. Its 1.3 inch circular display screen makes it compatible for a wide range of devices, including smart wearables and portable mobile devices.
- (2) This Mini LCD screen supports a wide temperature range that allows it to run smoothly for more than 30,000 hours in an environment ranging from -20 to 70 degrees Celsius. This feature enables this display to be used in devices that experience rapid temperature changes.
- (3) This circular LCD screen employs IPS display technology with a viewing angle of 80/80/80. The display screen maintains a clear and vivid picture even when viewed from various angles, without any visual distortion.