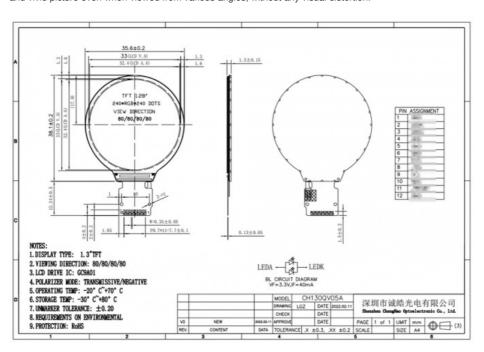

# **Product Specification**

• Product Name: 1.3 Inch Small Lcd Display Module

Color: 262K/65K
Operating Temperature: -20 ~ +70°C
Viewing Direction: 80/80/80/80
Resolution: 240\*240 Dots
Luminance: 300 Cd/m2

• Interface: SPI

• Display Mode: IPS/Transmissive/Normally Black

• FPC Pins: 12pin

• Highlight: 1.3 Inch LCD Display Module,

Black Screen LCD Display Module, 240\*240 Dots LCD Display Module

#### **Technical Parameters:**

| Product Attribute | Value                           |
|-------------------|---------------------------------|
| Product Name      | Custom LCD Display Module       |
| Display Type      | 1.3" TFT                        |
| Viewing Direction | 80/80/80                        |
| Resolution        | 240*240 Dots                    |
| Interface         | SPI                             |
| Color             | 262K/65K                        |
| Display Mode      | IPS/Transmissive/Normally Black |

| Luminance             | 300 Cd/m2                        |
|-----------------------|----------------------------------|
| Storage Temperature   | -30 ~ +80°C                      |
| Operating Temperature | -20 ~ +70°C                      |
| FPC Pins              | 12pin                            |
| Product Type          | Active Matrix LCD Display Module |