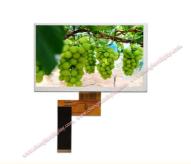

### **Product Description:**

Chenghao CH700WV10 is a high-brightness LCD display with a 7-inch color display area. The screen brightness can reach 1000cd/m2, and it can display videos or images with 800x480 pixels and 16M colors.

Thanks to the use of IPS display technology, this monitor supports 85/85/85/85 free viewing angles, allowing users to read information on the screen with flexible viewing angles.