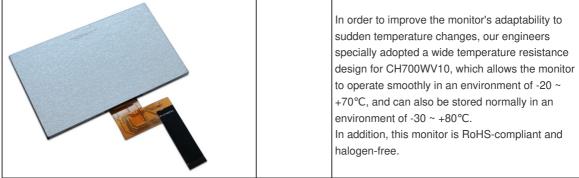

## **Product Specification**

- Product Name: 7 Inch Medical Display
  Viewing Direction: 85/85/85
  Storage Temperature: -30 ~ +80 °C
  Resolution: 800\*480 Dots
  Luminance: 1000 Cd/m2
  Operating Temperature: -20 ~ +70 °C
  Display Mode: IPS/Transmissive/Normally Black
- Display Interface: RGB
- Color: 16.7M
- Highlight:
- 40pins RGB Interface TFT Screen, 7 Inch Medical Display, 800x480 Dots WVGA TFT Screen

#### **Technical Parameters:**

| Display Mode          | IPS          |
|-----------------------|--------------|
| Luminance             | 1000 Cd/m2   |
| Display Type          | 7.0          |
| Storage Temperature   | -30 ~ +80°C  |
| Color                 | 16.7M        |
| Resolution            | 800*480 Dots |
| Viewing Direction     | 85/85/85     |
| Operating Temperature | -20 ~ +70°C  |
| Display Interface     | RGB          |