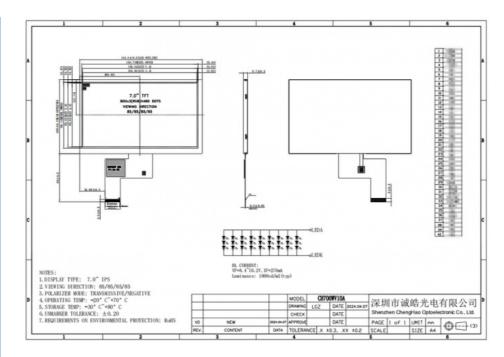

## **Product Specification**

- Product Name: 7 Inch Medical Display
  Viewing Direction: 85/85/85
  Storage Temperature: -30 ~ +80 °C
  Resolution: 800\*480 Dots
  Luminance: 1000 Cd/m2
  Operating Temperature: -20 ~ +70 °C
  Display Mode: IPS/Transmissive/Normally Black
- Display Interface: RGB
- Color: 16.7M
- Highlight:
- 40pins RGB Interface TFT Screen, 7 Inch Medical Display, 800x480 Dots WVGA TFT Screen

### **Product Description:**

Chenghao CH700WV10 is a high-brightness LCD display with a 7-inch color display area. The screen brightness can reach 1000cd/m2, and it can display videos or images with 800x480 pixels and 16M colors.

Thanks to the use of IPS display technology, this monitor supports 85/85/85/85 free viewing angles, allowing users to read information on the screen with flexible viewing angles.

#### **Technical Parameters:**

| Display Mode          | IPS          |
|-----------------------|--------------|
| Luminance             | 1000 Cd/m2   |
| Display Type          | 7.0          |
| Storage Temperature   | -30 ~ +80°C  |
| Color                 | 16.7M        |
| Resolution            | 800*480 Dots |
| Viewing Direction     | 85/85/85     |
| Operating Temperature | -20 ~ +70°C  |
| Display Interface     | RGB          |