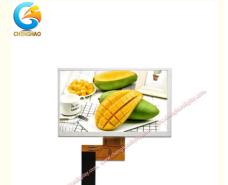

## **Product Description:**

Introducing the Chenghao CH700WV10 - a reliable full-color TFT LCD display with a 7-inch diagonal display area. With a resolution of 800\*480 and 16 million colors, this display can display images and videos with amazing clarity.

· Color: 16.7M

• Resolution: 800\*480 Dots

• Highlight: 7 Inch IPS TFT Display,

> 800\*480 Dots IPS TFT Display, **RGB Interface IPS TFT Display**