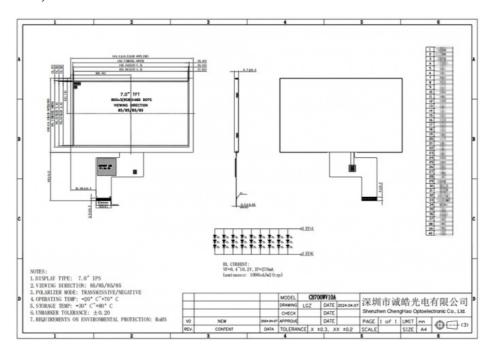

# **Product Specification**

• Display Mode: IPS/Transmissive/Normally Black

• Display Type: 7.0 RGB • Display Interface:

• Storage Temperature: -30 ~ +80°C · Viewing Direction: 85/85/85/85 • Operating Temperature: -20 ~ +70°C

## **Technical Parameters:**

| Display Type:      | 7.0 inch Display                |
|--------------------|---------------------------------|
| Display Mode:      | IPS/Transmissive/Normally Black |
| Resolution:        | 800*480 Dots                    |
| Viewing Direction: | 85/85/85                        |
| Luminance:         | 1000 Cd/m2                      |
| Color:             | 16.7 Million                    |
| Display Interface: | RGB                             |

| Operating Temperature: | -20 ~ +70°C |
|------------------------|-------------|
| Storage Temperature:   | -30 ~ +80°C |

This is a small lcd display with color lcd and touch screen module.