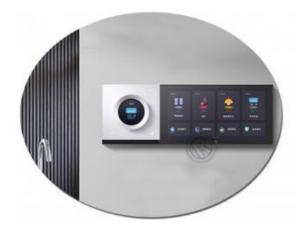

In addition to the motorcycle industry, this high-quality circular LCD screen can also be used in various industrial fields. It can be integrated into home appliances such as refrigerators and cooking appliances. It can also be installed in industrial control equipment, IoT devices, medical equipment, and even artificial intelligence devices.