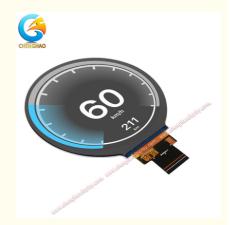

#### **Product Description:**

Chenghao Optoelectronic CH400HD01A offers a 4-inch round LCD screen that is perfect for various applications. The circular color display area has a diagonal measurement of 4 inches, providing a clear and detailed view of images.

The LCD screen boasts a high-resolution output of 720\*720 and 16M colors, giving users vibrant and lifelike images. It adopts IPS/Transmissive/Normally Black display Mode, ensuring the best viewing angle of 85/85/85/85 full viewing angle for the user's convenience.

## **Applications:**

Chenghao Optoelectronics recently launched its latest product, the CH400HD01A. This circular LCD screen is specially customized to meet the requirements of motorcycle LCD instruments. As a professional LCD manufacturer, Chenghao Optoelectronic can modify and customize the specifications of this LCD screen according to customer requirements.