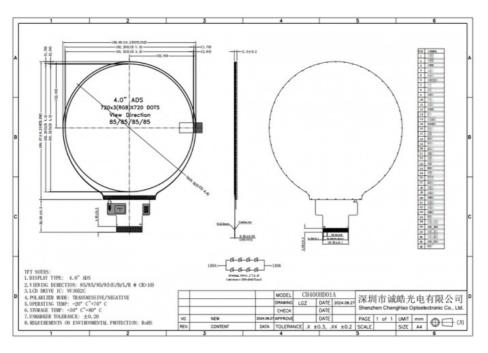

## **Product Specification**

• Product Name: 4 Inch Round Lcd Screen

 Module Interface: SPI+RGB 4" ADS • Display Type: • Viewing Direction: 85/85/85/85 · Luminance: 250 Cd/m2 • Storage Temperature: -30 ~ +80 °C • Bcaklight Type: 8 Pcs White LED

#### **Features:**

Product Name: IPS LCD Display FPC Pin Number: 40pins Viewing Direction: 85/85/85/85 Backlight Type: 8 Pcs White LED

Display Type: 4" ADS

Operating Temperature: -20  $\sim$  +70  $^{\circ}$ C

#### **Technical Parameters:**

| Storage Temperature   | -30 ~ +80 °C                    |
|-----------------------|---------------------------------|
| Operating Temperature | -20 ~ +70 °C                    |
| Display Mode          | IPS/Transmissive/Normally Black |
| FPC Pin Number        | 40pins                          |
| Luminance             | 250 Cd/m2                       |
| Module Interface      | SPI+RGB                         |
| Resolution            | 720*720 Dots                    |

This is a table of technical parameters for a TFT LCD display screen. The display mode is IPS/Transmissive/Normally Black and the backlight type is 8 Pcs White LED. It has a FPC pin number of 40pins and a viewing direction of 85/85/85. The display type is 4" ADS with a luminance of 250 Cd/m2. The module interface is SPI+RGB and the resolution is 720\*720 Dots.