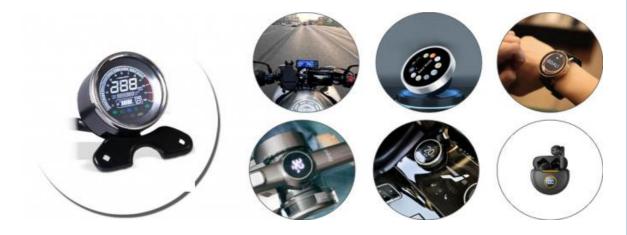

# **Applications:**

CH400HD01A is a circular LCD screen developed by Chenghao Optoelectronics for motorcycle LCD instrument according to customer needs. This LCD screen is a custom screen and can be customized according to the specific needs of customers. CH400HD01A is ideal for home appliances, industrial control equipment, IoT devices, medical devices, and artificial intelligence devices. Essentially, anywhere a high-quality circular LCD display is needed, the CH400HD01A can be used. Overall, the CH400HD01A is an excellent choice for any product that requires a circular LCD screen. Its unique circular appearance, superior performance, and customization options make it ideal for a variety of applications and industries.