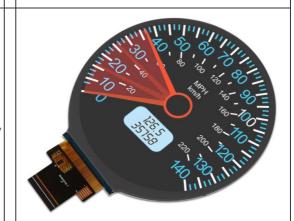

# **Applications:**

CH400HD01A is a circular LCD screen developed by Chenghao Optoelectronics for motorcycle LCD instrument according to customer needs. This LCD screen is a custom screen and can be customized according to the specific needs of customers. CH400HD01A is ideal for home appliances, industrial control equipment, IoT devices, medical devices, and artificial intelligence devices. Essentially, anywhere a high-quality circular LCD display is needed, the CH400HD01A can be used. Overall, the CH400HD01A is an excellent choice for any product that requires a circular LCD screen. Its unique circular appearance, superior performance, and customization options make it ideal for a variety of applications and industries.