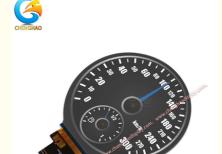

# **Applications:**

CH400HD01A is a circular LCD screen developed by Chenghao Optoelectronics for motorcycle LCD instrument according to customer needs. This LCD screen is a custom screen and can be customized according to the specific needs of customers. CH400HD01A is ideal for home appliances, industrial control equipment, IoT devices, medical devices, and artificial intelligence devices. Essentially, anywhere a high-quality circular LCD display is needed, the CH400HD01A can be used. Overall, the CH400HD01A is an excellent choice for any product that requires a circular LCD screen. Its unique circular appearance, superior performance, and customization options make it ideal for a variety of applications and industries.