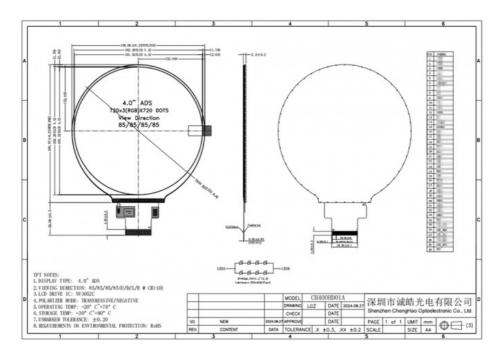

# **Product Specification**

• Product Name: 4 Inch Round Lcd Screen

Color: 40pins16.7M
 Storage Temperature: -30 ~ +80 °C
 Bcaklight Type: 8 Pcs White LED

Display Mode: IPS/Transmissive/Normally Black

Operating Temperature: -20 ~ +70 °C
 Viewing Direction: 85/85/85
 Display Type: 4" ADS

#### **Technical Parameters:**

| Display Type:          | 4" ADS                          |
|------------------------|---------------------------------|
| Luminance:             | 250 Cd/m2                       |
| Storage Temperature:   | -30 ~ +80 °C                    |
| Display Mode:          | IPS/Transmissive/Normally Black |
| Product Name:          | 4 Inch Round Lcd Screen         |
| Module Interface:      | SPI+RGB                         |
| Backlight Type:        | 8 Pcs White LED                 |
| FPC Pin Number:        | 40pins                          |
| Operating Temperature: | -20 ~ +70 °C                    |
| Viewing Direction:     | 85/85/85                        |