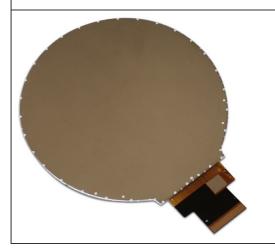

# **Product Specification**

• Product Name: 4 Inch Round Lcd Screen

Color: 40pins16.7M
 Storage Temperature: -30 ~ +80 °C
 Bcaklight Type: 8 Pcs White LED

Display Mode: IPS/Transmissive/Normally Black

Operating Temperature: -20 ~ +70 °C
 Viewing Direction: 85/85/85
 Display Type: 4" ADS

#### Chenghao Optoelectronics CH400HD01A: Highresolution LCD

Chenghao Optoelectronics CH400HD01A is a high-quality 4-inch circular LCD screen that provides an excellent viewing experience. The diagonal size of the circular color display area is 4 inches. The LCD screen is capable of outputting color images with a resolution of 720\*720 and 16 million colors.