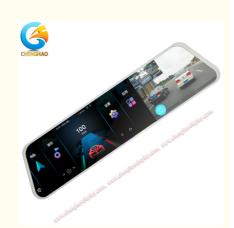

# **Product Description:**

CH119HD01A is a long strip color LCD screen customized by Chenghao optoelectronic for customers. Its unique appearance is completely customized according to the customer's design drawings.

### **Applications:**

Chenghao Optoelectronics has launched a customized color LCD screen CH119HD01A. The screen is designed to be installed on the rearview mirror of the car, and its appearance and functional parameters are completely customized according to the reserved mounting holes of the rearview mirror and the cab environment.