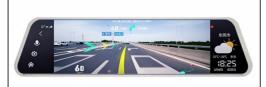

# **Product Description:**

CH119HD01A is a long strip color LCD screen customized by Chenghao optoelectronic for customers. Its unique appearance is completely customized according to the customer's design drawings.

### **Applications:**

Chenghao Optoelectronics has launched a customized color LCD screen CH119HD01A. The screen is designed to be installed on the rearview mirror of the car, and its appearance and functional parameters are completely customized according to the reserved mounting holes of the rearview mirror and the cab environment.