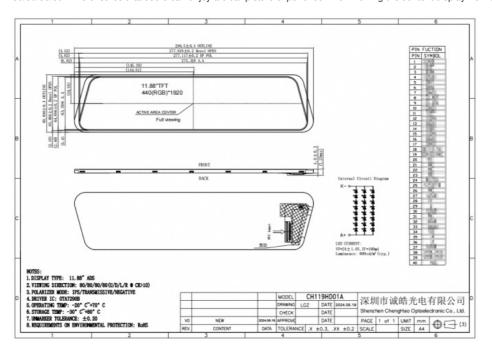

# **Product Specification**

• Product Name: Sunlight Readable LCD Display Module

• Display Mode: IPS/Transmissive/Normally Black

800 Cd/m2 • Luminance:

· Bcaklight: 24 Pcs White LED

· Module Interface: MIPI

• Resolution: 440x1920 Dots

· Color: 16.7M

• Viewing Direction: 80/80/80/80 • Operating Temperature: -20 ~ +70 °C

· Highlight: Sunlight Readable LCD Display Module,

> 40pins LCD Display Module, 440x1920 LCD Display Module

#### **Technical Parameters:**

| LCD Touch Screen      | IPS TFT LCD                     |
|-----------------------|---------------------------------|
| Color                 | 16.7M                           |
| Viewing Direction     | 80/80/80                        |
| Module Interface      | MIPI                            |
| Storage Temperature   | -30 ~ +80 °C                    |
| FPC Pin Number        | 40pins                          |
| Operating Temperature | -20 ~ +70 °C                    |
| Backlight             | 24 Pcs White LED                |
| Display Mode          | IPS/Transmissive/Normally Black |
| Resolution            | 440x1920 Dots                   |