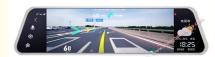

# 1920x440 HD Long Strip TFT LCD Display 11.9" IPS Screen For Rearview Mirror Screen

#### **Applications:**

Customized LCD Screen - CH119HD01A

Chenghao Optoelectronic provides customers with a customized color LCD screen, known as CH119HD01A. This screen is specifically designed to be installed on the rearview mirror of a car. The physical appearance and functional parameters of the display are tailored to fit the installation holes of the rearview mirror and the cab environment.

This versatile LCD screen has vast applications in various industries such as automotive transportation, industrial equipment, medical equipment, household appliances, artificial intelligence, internet of things equipment, and others.