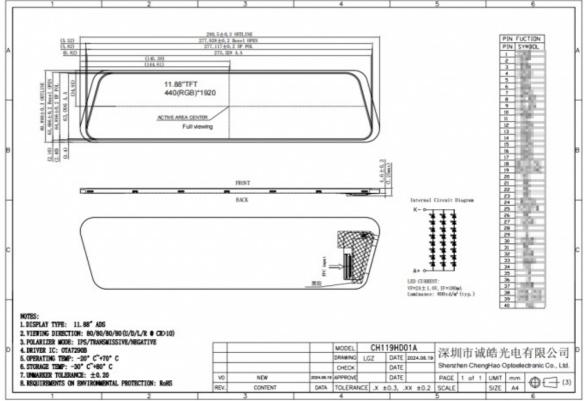

# Product Specification

Product Name: Long Strip Tft Lcd Display

Display Mode: IPS/Transmissive/Normally Black

• Luminance: 800 Cd/m2

Bcaklight: 24 Pcs White LED

Viewing Direction: 80/80/80/80
 Storage Temperature: -30 ~ +80 °C
 Resolution: 440x1920 Dots

FPC Pin Number: 40pinsModule Interface: MIPI

Highlight: Rearview Mirror Screen Tft Lcd Display,

1920x440 HD Tft Lcd Display, 11.9" IPS TFT LCD Screen

#### **Technical Parameters:**

| Display Mode          | IPS/Transmissive/Normally Black |
|-----------------------|---------------------------------|
| Operating Temperature | -20 ~ +70 °C                    |
| Viewing Direction     | 80/80/80                        |
| FPC Pin Number        | 40pins                          |
| Resolution            | 440x1920 Dots                   |
| Backlight             | 24 Pcs White LED                |
| Color                 | 16.7M                           |
| Module Interface      | MIPI                            |
| Luminance             | 800 Cd/m2                       |
| Storage Temperature   | -30 ~ +80 °C                    |

This Sunlight Readable display is an IPS LCD screen module that uses a Module Interface of MIPI. It has a resolution of 440x1920 Dots and a Luminance of 800 Cd/m2. The display can operate within a temperature range of  $-20 \sim +70$  °C and can be stored at temperatures ranging from  $-30 \sim +80$  °C. It has a viewing direction of 80/80/80/80 and a color depth of 16.7M. The FPC Pin Number is 40pins and it has a backlight consisting of 24 Pcs White LED.