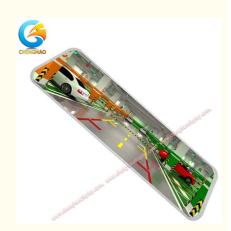

#### CH119HD01A LCD Screen

CH119HD01A is a color LCD screen that has been exclusively customized by Chenghao Optoelectronic for its clients.

The primary use of this LCD screen is to be installed on the rearview mirror of cars. It has been designed and customized keeping in mind the installation holes of the rearview mirror and the cab environment, while also ensuring that it satisfies the functional requirements of the clients.

This LCD screen has extensive application across various industries, including automotive transportation, industrial equipment, medical equipment, household appliances, artificial intelligence, Internet of Things equipment, etc. It can provide an optimal viewing experience and contribute to the smooth functioning of various operations across industries.