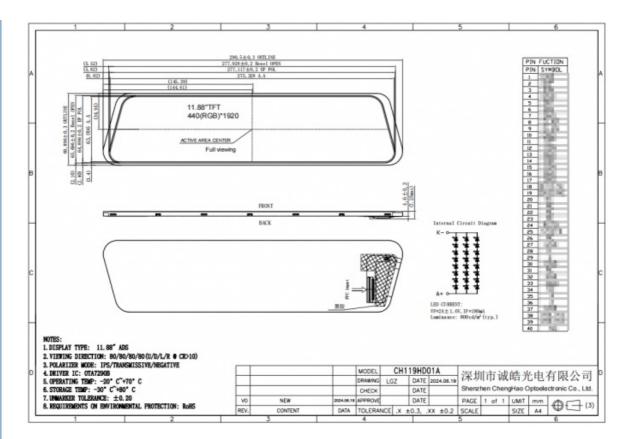

# Product Specification

Product Name: 11.9 Inch Rearview Mirror Lcd Screen

300Kpcs/month

- Operating Temperature: -20 ~ +70 °C
- Display Mode: IPS/Transmissive/Normally Black

MIPI

- FPC Pin Number: 40pins
- Module Interface:
- Bcaklight: 24 Pcs White LED
- Storage Temperature: -30 ~ +80 °C
- Resolution: 440x1920 Dots
- Color: 16.7M
- Highlight:
- 440x1920 Rearview Mirror Lcd Screen, 11.9 Inch Rearview Mirror Lcd Screen, MIPI Interface Rearview Mirror Lcd Screen

### **Technical Parameters:**

| Color                 | 16.7M                                                                                      |
|-----------------------|--------------------------------------------------------------------------------------------|
| Luminance             | 800 Cd/m2                                                                                  |
| Module Interface      | MIPI                                                                                       |
| Resolution            | 440x1920 Dots                                                                              |
| FPC Pin Number        | 40pins                                                                                     |
| Display Mode          | IPS/Transmissive/Normally Black                                                            |
| Operating Temperature | -20 ~ +70 °C                                                                               |
| Viewing Direction     | 80/80/80                                                                                   |
| Backlight             | 24 Pcs White LED                                                                           |
| Storage Temperature   | -30 ~ +80 °C                                                                               |
| Keywords              | long strip lcd display/wide screen lcd display/tft lcd display/high brightness lcd display |