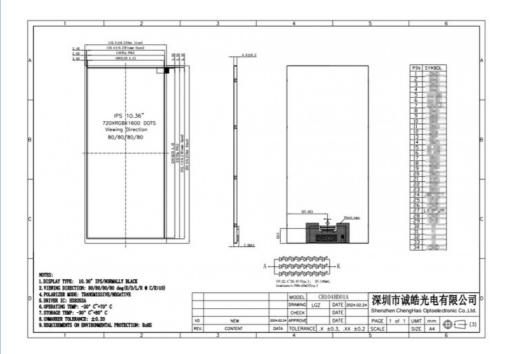

# **Product Specification**

- Product Name: MIPI Lcd Display Module • FPC Pin Number: 34 Pins • Display Interface: MIPI • Display Contrast Ratio: 800:1 • Display Mode: • Storage Temperature: -30 ~ +80°C • Display Operating -20 ~ +70°C Temp: Color: 16M
- Display Screen Size: 10.4 Inch
- Highlight:

IPS/Transmissive/Normally Black

MIPI LCD Display Module, 10.36" LCD Display Module, 720x1600 LCD Display Module

#### (4) High Resolution

The high resolution of 720\*1600 ensures clear and bright picture quality output, providing users with a better visual experience when using the screen.

| Display Mode           | IPS/Transmissive/Normally Black |
|------------------------|---------------------------------|
| Display Resolution     | 720*1600 Dots                   |
| Display Contrast Ratio | 800:1                           |
| Display Brightness     | 700 Cd/m2                       |
| Backlight Type         | White LED                       |
| Display Screen Size    | 10.4 Inch                       |
| Display Operating Temp | -20 ~ +70°C                     |
| FPC Pin Number         | 34 Pins                         |
| Display Life Span      | 50000H                          |
| Storage Temperature    | -30 ~ +80°C                     |