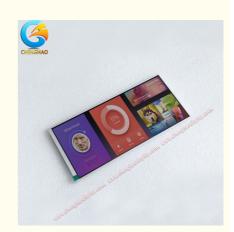

#### **Product Description:**

The Chenghao Optoelectronics CH104HD01A is a high-quality full-color TFT LCD screen with a 10.4-inch diagonal color active display area. The LCD screen can generate 16M colors and output high-resolution videos or images with a resolution of 720\*1600.

The IPS display technology used in the CH104HD01A is another outstanding feature. The use of IPS display technology makes the best viewing angle of this LCD screen expand to full viewing angle (80/80/80). This means that users can enjoy clear images and videos from any angle without any blur or distortion.

#### **Features:**

The CH104HD01A from Chenghao Optoelectronics is an affordable TFT LCD screen that has been well received by customers for its many excellent features.

- (1) Sunlight-readable display The backlight assembly of this LCD screen produces 700 cd/m2 brightness, making it ideal for outdoor use. It provides easy-to-read output even in bright sunlight.
- (2) Free viewing direction The IPS/transmissive/normally black display technology used in this LCD monitor ensures a free viewing angle, allowing users to view the screen from any direction without compromising image quality.
- (3) Wide temperature resistance This LCD screen is designed to withstand a wide temperature range of -20~+70, making it suitable for devices operating in changing environments.
- (4) High-definition image quality output With a resolution of 720 x 1600, this screen produces clear images, allowing users to enjoy a better visual experience.