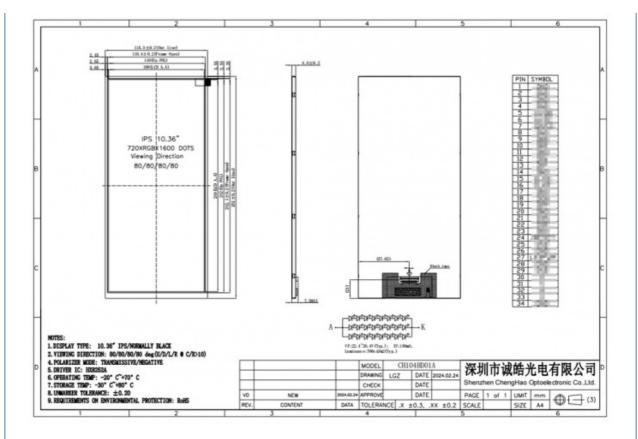

# **Product Specification**

Product Name: HD Lcd Display Module

50000H • Display Life Span: Display Resolution: 720x1600 · Backlight Type: White LED • Storage Temperature: -30 ~ +80°C

• Display Interface: MIPI 16M · Color: • FPC Pin Number: 34 Pins • Display Contrast Ratio: 800:1 • Screen Size: 10.4 Inch

#### **Technical Parameters:**

| Liquid Crystal Display Screen |                                 |
|-------------------------------|---------------------------------|
| Display Resolution            | 720*1600 Dots                   |
| Display Screen Size           | 10.4 Inch                       |
| Color                         | 16M                             |
| Display Life Span             | 50000H                          |
| Display Viewing Angle         | 80/80/80                        |
| Display Contrast Ratio        | 800:1                           |
| Storage Temperature           | -30 ~ +80°C                     |
| Display Brightness            | 700 Cd/m2                       |
| Display Mode                  | IPS/Transmissive/Normally Black |
| Backlight Type                | White LED                       |
| Sunlight Readable Icd display |                                 |