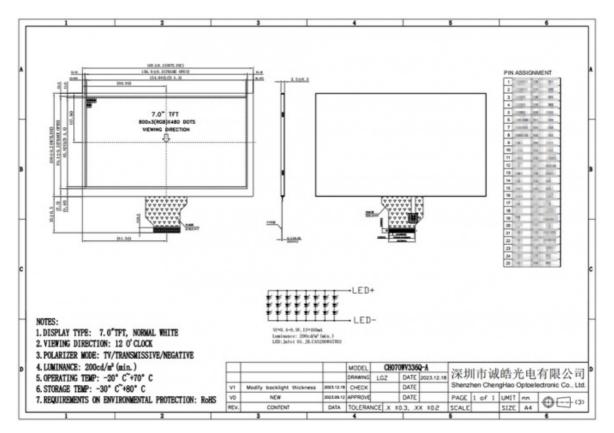

# **Product Specification**

• Product Name: 7" TFT Lcd Display Module • Display Mode: TV/Transmissive/Normally White • Resolution: 800\*480 Dots • Storage Temperature: -30 ~ +80 °C • Operating Temperature: -20 ~ +70 °C 24 Pcs White LED • Backlight Type: 16M Color: • If: 160mA • FPC Pin Number: 50pins • Backlight Luminance: 500 Cd/m2

### **Technical Parameters:**

| Color          | 16M              |
|----------------|------------------|
| Backlight Type | 24 Pcs White LED |

| Resolution            | 800*480 Dots |
|-----------------------|--------------|
| FPC Pin Number        | 50pins       |
| Backlight Luminance   | 500 Cd/m2    |
| Operating Temperature | -20 ~ +70 °C |
| Storage Temperature   | -30 ~ +80 °C |
| Viewing Direction     | 12 O'clock   |