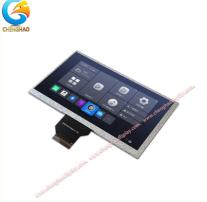

# 7" TFT Lcd Display Module 800x480 Dots with white LED **Backlight**

Our 7-inch LCD display CH070WV336Q-A is an excellent choice for anyone looking for a high-quality, reliable display. It features a 7-inch color display area and a 12 o'clock viewing orientation, making it easy to integrate into your existing design. With an operating temperature range of -20 to +70°C and a storage temperature range of -30 to +80°C, this display can operate smoothly in environments with drastic temperature changes.