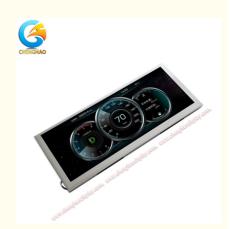

## **Product Description:**

The CH103WX01A is a widescreen full-color LCD screen custom-designed by Chenghao Optoelectronics for its buyers to provide them with an excellent display experience. The screen uses an LVDS interface and has an effective display area of 10.25 inches, which can display vivid images and videos.

#### **Support Free Viewing Angles**

The CH103WX01A display mode is IPS/Transmissive/Normally Black, which allows for 85/85/85 free viewing angles. This means that no matter where you are sitting or standing, you can experience a clear and vivid picture on the screen.

## **Applications:**

CH103WX10A is a versatile, full-color LCD screen created by Chenghao Optoelectronic to meet the unique needs of the automotive industry. Specifically designed for displaying vehicle mileage, it offers clear and accurate information to drivers and passengers alike. Thanks to its customizable design, CH103WX10A can be adapted for use in a variety of industries. Whether it's industrial control equipment, residential appliances, vehicle-mounted equipment, medical devices, or instrumentation equipment, this display is a highly flexible solution to many problems.