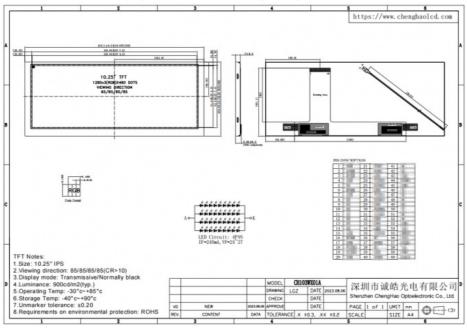

## Product Specification

Product Name: Long Strip Lcd Screen

Resolution: 1280x480 Dots
Luminance: 900 Cd/m2
Viewing Direction: 85/85/85

• Bcaklight: 36 Pcs White LED

Display Mode: IPS/Transmissive/Normally Black

Operating Temperature: -30 ~ +85 °C
 Storage Temperature: -40 ~ +90 °C

• FPC Pin Number: 60pins

• Highlight: 1280x480 Dots IPS LCD Display,

White LED Backlit IPS LCD Display

## **Technical Parameters:**

Product Information

Product Name: 10.3 inch widescreen LCD display panel

Module Model: CH103WX10A Manufacturer: Chenghao Optoelectronic Display Mode: IPS/Transmissive/Normally Black

Number of Dots: 1280\*480 Luminance: 900 cd/m2 Interface: LVDS Color: 16.7M Contrast: 800

Operating Temperature: -30~+85 °C Storage Temperature: -40~+90 °C

| Manufacturer                | Chenghao Optoelectronic                   |
|-----------------------------|-------------------------------------------|
| Origin                      | shenzhen,China                            |
| Minimum order quantity      | 1 pcs                                     |
| Is customization supported? | Yes                                       |
| Keywords                    | IPS Tft Lcd,Sunlight Readable Lcd Display |