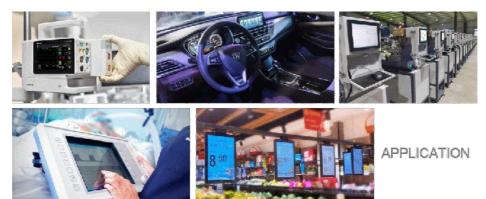

#### **Applications:**

Chenghao Optoelectronic has designed and customized the CH103WX10A 10.3 inch full-color LCD screen specifically for automotive equipment in accordance with customer requirements. It has been primarily designed to display the vehicle mileage. However, this display is versatile enough to be modified and customized based on the needs of the customer and applied across various industries. Some of the various industries that can make use of this display include, but are not limited to, medical equipment, industrial control equipment, household appliances, commercial equipment, instrumentation equipment, and vehicle-mounted equipment. This flexibility in customizability and functionality makes the CH103WX10A an ideal choice for businesses and industries looking to implement effective and adaptable technology solutions.