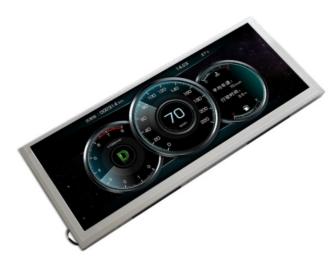

#### **Product Description:**

CH103WX01A: Customized Widescreen Full-Color LCD Screen

The CH103WX01A is an excellent choice for those who want to personalize a widescreen full-color LCD screen to suit their personal needs. Designed and customized by Chenghao Optoelectronics, this monitor features an LVDS interface, a 10.25-inch full-color active display area, and can achieve 1280\*480 high-resolution video or image display and playback.

#### Support High Resolution

This TFT LCD panel boasts a widescreen design, with a resolution of 1280 x 480 pixels. It is perfect for displaying high-quality videos or images with excellent clarity. Moreover, its high resolution provides superior quality and, therefore, makes it suitable for a wide variety of applications, including but not limited to automotive, industrial, and consumer electronics.

#### **Applications:**

Chenghao Optoelectronic has designed and customized the CH103WX10A 10.3 inch full-color LCD screen specifically for automotive equipment in accordance with customer requirements. It has been primarily designed to display the vehicle mileage. However, this display is versatile enough to be modified and customized based on the needs of the customer and applied across various industries. Some of the various industries that can make use of this display include, but are not limited to, medical equipment, industrial control equipment, household appliances, commercial equipment, instrumentation equipment, and vehicle-mounted equipment. This flexibility in customizability and functionality makes the CH103WX10A an ideal choice for businesses and industries looking to implement effective and adaptable technology solutions.