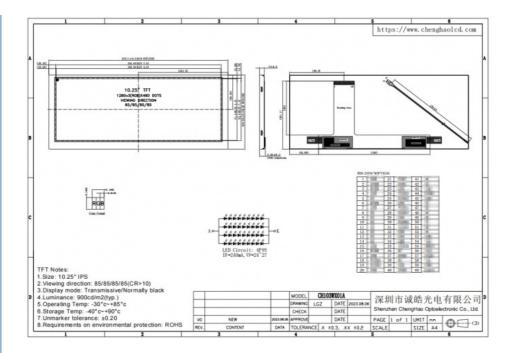

#### **Technical Parameters:**

| Product Name          | 10.3 inch long strip lcd screen panel |
|-----------------------|---------------------------------------|
| No                    | CH103WX01A                            |
| Display Mode          | Transmissive/Normally Black/IPS       |
| Resolution            | 1280*480 dots                         |
| Brightness            | 900 cd/m2                             |
| Interface             | LVDS                                  |
| Pin Number            | 60 pins                               |
| Operating Temperature | -30 ~ +85°C                           |