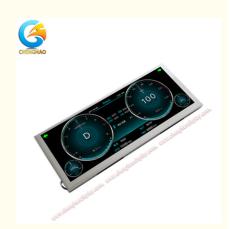

#### **Product Description:**

CH103WX01A: Customized Widescreen Full-Color LCD Screen

The CH103WX01A is an excellent choice for those who want to personalize a widescreen full-color LCD screen to suit their personal needs. Designed and customized by Chenghao Optoelectronics, this monitor features an LVDS interface, a 10.25-inch full-color active display area, and can achieve 1280\*480 high-resolution video or image display and playback.

#### Support High Resolution

This TFT LCD panel boasts a widescreen design, with a resolution of 1280 x 480 pixels. It is perfect for displaying high-quality videos or images with excellent clarity. Moreover, its high resolution provides superior quality and, therefore, makes it suitable for a wide variety of applications, including but not limited to automotive, industrial, and consumer electronics.

#### **Applications:**

Chenghao Optoelectronic has designed and customized the CH103WX10A 10.3 inch full-color LCD screen specifically for automotive equipment in accordance with customer requirements. It has been primarily designed to display the vehicle mileage. However, this display is versatile enough to be modified and customized based on the needs of the customer and applied across various industries. Some of the various industries that can make use of this display include, but are not limited to, medical equipment, industrial control equipment, household appliances, commercial equipment, instrumentation equipment, and vehicle-mounted equipment. This flexibility in customizability and functionality makes the CH103WX10A an ideal choice for businesses and industries looking to implement effective and adaptable technology solutions.