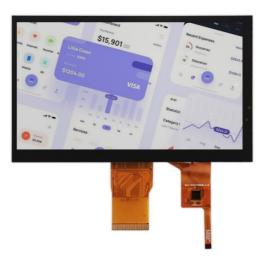

## **Product Specification**

Product Name: 7-Inch IPS Display
Resolution: 1024\*600 Dots

Display Mode: IPS/Transmissive/Normally Black

• Display Interface: RGB

Touch Type: Capacitive
Storage Temperature: -30 ~ +80 °C
Operating Temperature: -20 ~ +70 °C

The TFT LCD Display is equipped with an RGB interface, which allows it to display high-quality images with accurate color reproduction. This display is capable of displaying up to 16.7 million colors, making it ideal for use in applications where color accuracy and vibrancy are important.

## **Applications:**

The CH700WS10A-CTA 7-inch TFT LCD touch screen module by Chenghao Optoelectronic is a versatile display solution suitable for various applications. With its high resolution of 1024x600 dots and vibrant color depth of 16.7 million, this module is ideal for industrial control systems, medical equipment, and consumer electronics. The capacitive touch panel and I2C touch interface enable intuitive and responsive touch interactions, making it perfect for interactive displays in kiosks, information terminals, and other touch-sensitive devices. The module's IPS display technology provides full viewing angles, ensuring consistent image quality from different perspectives, which is beneficial for applications requiring wide viewing angles such as digital signage and public information displays. Additionally, the luminance of 500 cd/m2 allows for clear visibility even in varying lighting conditions, making it suitable for outdoor applications or environments with changing light levels.