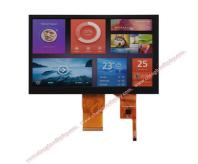

## **Product Specification**

Product Name: 7-Inch IPS Display
Resolution: 1024\*600 Dots

Display Mode: IPS/Transmissive/Normally Black

• Display Interface: RGB

Touch Type: Capacitive
Storage Temperature: -30 ~ +80 °C
Operating Temperature: -20 ~ +70 °C

The TFT LCD Display is equipped with an RGB interface, which allows it to display high-quality images with accurate color reproduction. This display is capable of displaying up to 16.7 million colors, making it ideal for use in applications where color accuracy and vibrancy are important.

## **Applications:**

The CH700WS10A-CTA 7-inch TFT LCD touch screen module by Chenghao Optoelectronic is a versatile display solution suitable for various applications. With its high resolution of 1024x600 dots and vibrant color depth of 16.7 million, this module is ideal for industrial control systems, medical equipment, and consumer electronics. The capacitive touch panel and I2C touch interface enable intuitive and responsive touch interactions, making it perfect for interactive displays in kiosks, information terminals, and other touch-sensitive devices. The module's IPS display technology provides full viewing angles, ensuring consistent image quality from different perspectives, which is beneficial for applications requiring wide viewing angles such as digital signage and public information displays. Additionally, the luminance of 500 cd/m2 allows for clear visibility even in varying lighting conditions, making it suitable for outdoor applications or environments with changing light levels.