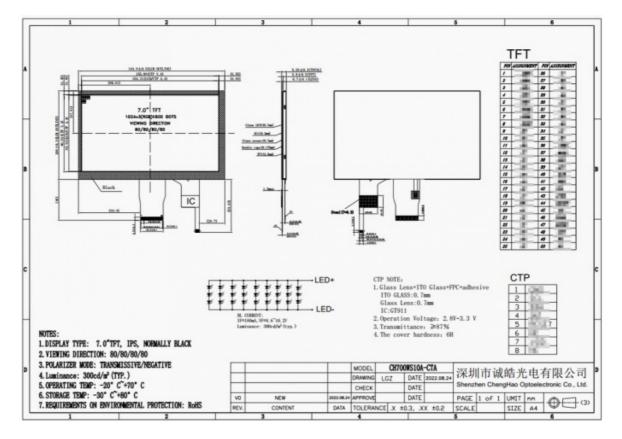

## **Product Specification**

Product Name: 7-Inch IPS Display
Resolution: 1024\*600 Dots

Display Mode: IPS/Transmissive/Normally Black

• Display Interface: RGB

Touch Type: Capacitive
Storage Temperature: -30 ~ +80 °C
Operating Temperature: -20 ~ +70 °C

• Color: 16M

• Backlight Luminance: 500 Cd/m2

• Highlight: 50-Pin IPS Display, 7-Inch IPS Display

#### **Technical Parameters:**

| Display Type        | 7" TFT + CTP  |
|---------------------|---------------|
| Color               | 16M           |
| Touch glass Lens    | 0.7 mm        |
| FPC Pin Number      | 50pins        |
| Touch Type          | Capacitive    |
| Resolution          | 1024*600 Dots |
| Viewing Direction   | 80/80/80/80   |
| Touch IC            | GT911         |
| Backlight Luminance | 500 Cd/m2     |
| Touch Interface     | 12C           |