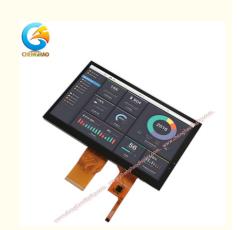

## **Product Specification**

Product Name: **RGB LCD Module** 

• Touch Glass Lens: 0.7 Mm • Display Interface: **RGB** 

· Display Type: 7" TFT + CTP • Resolution: 1024\*600 Dots • Backlight Luminance: 500 Cd/m2 · Color: 16M

## **Product Description:**

Introducing the CH700WS10A-CTA 7-inch TFT LCD touch screen module by Chenghao Optoelectronic. This module features a high-resolution display with 1024x600 dots, providing crisp and clear visuals for various applications. The display mode is IPS/Transmissive/Normally Black, offering excellent color reproduction and viewing angles. With a color depth of 16.7 million, images and graphics are vibrant and true to life. The luminance of 500 cd/m2 ensures bright and easily readable content in different lighting conditions.

Equipped with a capacitive touch panel and I2C touch interface, this module allows for responsive and intuitive touch interactions. The viewing direction of 80/80/80/80 ensures consistent image quality from various angles, making it suitable for a wide range of applications.