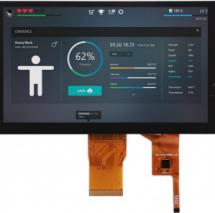

## **Product Specification**

Product Name: **RGB LCD Module** 

• Touch Glass Lens: 0.7 Mm • Display Interface: **RGB** 

· Display Type: 7" TFT + CTP • Resolution: 1024\*600 Dots • Backlight Luminance: 500 Cd/m2 · Color: 16M

## **Product Description:**

Introducing the CH700WS10A-CTA 7-inch TFT LCD touch screen module by Chenghao Optoelectronic. This module features a high-resolution display with 1024x600 dots, providing crisp and clear visuals for various applications. The display mode is IPS/Transmissive/Normally Black, offering excellent color reproduction and viewing angles. With a color depth of 16.7 million, images and graphics are vibrant and true to life. The luminance of 500 cd/m2 ensures bright and easily readable content in different lighting conditions.

Equipped with a capacitive touch panel and I2C touch interface, this module allows for responsive and intuitive touch interactions. The viewing direction of 80/80/80/80 ensures consistent image quality from various angles, making it suitable for a wide range of applications.