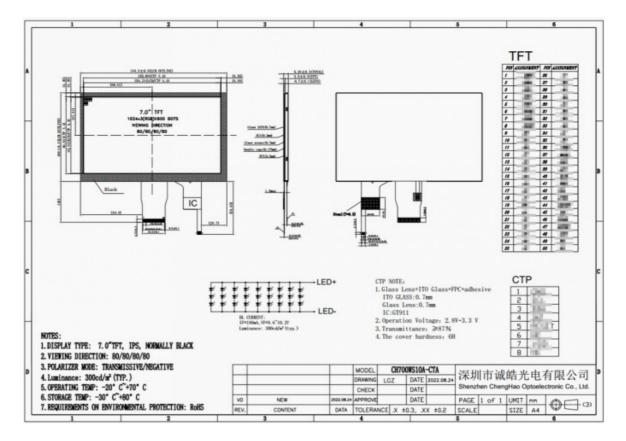

## **Product Specification**

Product Name: **RGB LCD Module** 

• Touch Glass Lens: 0.7 Mm • Display Interface: **RGB** 

· Display Type: 7" TFT + CTP • Resolution: 1024\*600 Dots • Backlight Luminance: 500 Cd/m2 · Color: 16M

• Display Mode: IPS/Transmissive/Normally Black

• Touch Type: Capacitive

• Highlight: RGB Display Interface LCD Module,

7-Inch LCD Module, 1024x600 LCD Module

## Features:

Product Name: TFT LCD Display

Display Type: TFT LCD Size: 7 inch LCD

Touch Glass Lens: 0.7 mm

Touch IC: GT911

Backlight Luminance: 500 Cd/m2

Display Interface: RGB Touch Interface: I2C

#### **Technical Parameters:**

| Display Type          | 7" TFT + CTP  |
|-----------------------|---------------|
| Display Interface     | RGB           |
| Backlight Luminance   | 500 Cd/m2     |
| Color                 | 16M           |
| Operating Temperature | -20 ~ +70 °C  |
| Viewing Direction     | 80/80/80/80   |
| Touch IC              | GT911         |
| Resolution            | 1024*600 Dots |
| FPC Pin Number        | 50pins        |
| Touch Interface       | 12C           |