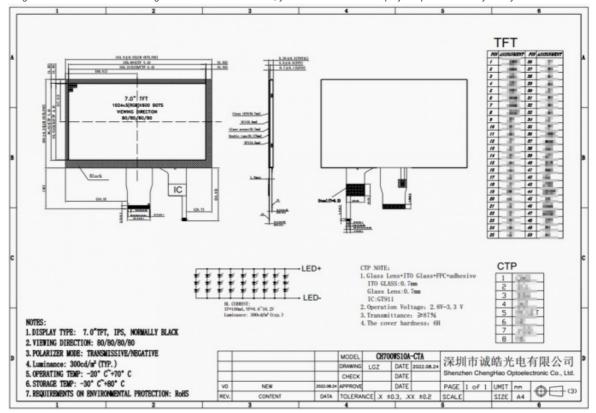

# **Product Specification**

• Product Name: 7-Inch LCD Screen

• Touch IC: GT911

Storage Temperature: -30 ~ +80 °C
 Operating Temperature: -20 ~ +70 °C

• Touch Interface: I2C

Backlight Luminance: 500 Cd/m2
 FPC Pin Number: 50pins
 Touch Glass Lens: 0.7 Mm

Display Mode: IPS/Transmissive/Normally Black

• Highlight: 7 Inch LCD Screen, 1024x600 LCD Screen,

Capacitive Touch LCD Screen

This color lcd display has an active color display area with a diagonal measurement of 7 inches, which can display a high-definition picture of 1024\*600 pixels. In order to give customers a better visual experience, the display also uses IPS/Transmissive/Normally Black display mode, which expands the best viewing angle of the display to 80/80/80.

#### **Technical Parameters:**

| Display Interface | RGB |
|-------------------|-----|
|-------------------|-----|

| Display Type          | 7" TFT + CTP                    |
|-----------------------|---------------------------------|
| Operating Temperature | -20 ~ +70 °C                    |
| Backlight Luminance   | 500 Cd/m2                       |
| Touch glass Lens      | 0.7 Mm                          |
| Touch Type            | Capacitive                      |
| Touch Interface       | I2C                             |
| Display Mode          | IPS/Transmissive/Normally Black |
| Touch IC              | GT911                           |
| Resolution            | 1024*600 Dots                   |
| Keywords              | tft lcd display & 7 inch lcd    |