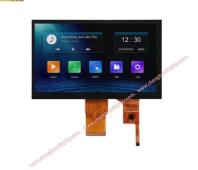

This color lcd display has an active color display area with a diagonal measurement of 7 inches, which can display a high-definition picture of 1024\*600 pixels. In order to give customers a better visual experience, the display also uses IPS/Transmissive/Normally Black display mode, which expands the best viewing angle of the display to 80/80/80.

Overall, this TFT LCD display is an ideal choice for anyone who needs a high-quality, reliable 7-inch LCD screen. It offers excellent performance, a wide storage temperature range, and easy integration with a wide range of devices, making it an ideal choice for a wide range of applications.