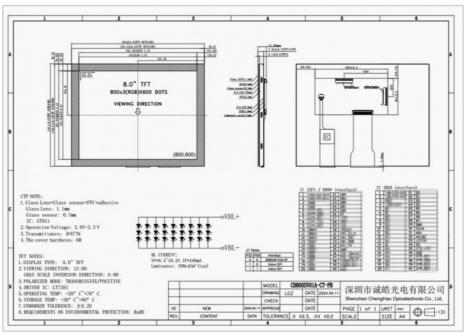

#### **Technical Parameters:**

| Module Type            | 8"TFT +CTP+PCB                 |
|------------------------|--------------------------------|
| Display Size           | 8 Inch                         |
| Display Mode           | TN/Transmissive/Normally White |
| Display Contrast Ratio | 800:1                          |

| Display Brightness     | 900 Cd/m2   |
|------------------------|-------------|
| Display Viewing Angle  | 12:00       |
| Touch Interface        | I2C         |
| Display Operating Temp | -20 ~ +70°C |
| Storage Temperature    | -30 ~ +80°C |
| Display Life Span      | 50000H      |