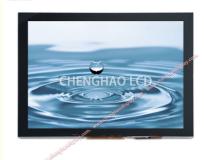

#### **Product Description:**

Our LCD display module CH800SV01A-CT-PB is designed to provide high levels of performance and functionality. Its 16M color display ensures that all images and graphics are crisp, clear, and visually stunning, making it ideal for applications that require a high level of detail and precision. In addition, our product comes with a display brightness of 900 Cd/m2, making it a sunlight-readable LCD display, perfect for outdoor and high-brightness applications.

Sunlight Readable Displays
Sunlight Readable LCD Display

This Active Matrix Display Module is a custom lcd screen with a Sunlight Readable display.