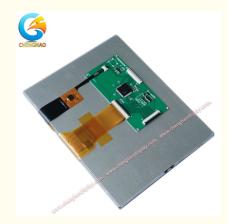

#### **Technical Parameters:**

| Module Type            | 8"TFT +CTP+PCB                 |
|------------------------|--------------------------------|
| Display Size           | 8 Inch                         |
| Display Mode           | TN/Transmissive/Normally White |
| Display Contrast Ratio | 800:1                          |

| Display Brightness     | 900 Cd/m2   |
|------------------------|-------------|
| Display Viewing Angle  | 12:00       |
| Touch Interface        | I2C         |
| Display Operating Temp | -20 ~ +70°C |
| Storage Temperature    | -30 ~ +80°C |
| Display Life Span      | 50000H      |