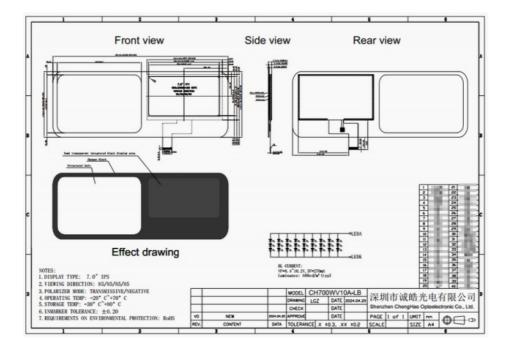

# **Product Specification**

• Product Name: 7"IPS LCD Display Module

Storage Temperature: -30 °C ~ +80°C
Display Brightness: 600 Cd/m2

Display Mode: IPS/Transmissive/Normally Black

Display Viewing Angle: 85/85/85
Display Certification: CE RoHS
FPC Pin Number: 40 Pins
Display Operating -20 ~ +70°C

Temp:

• Module Type: 7"TFT +CTP

• Highlight: 600 Cd/M2 LCD Display Module,

Wide Viewing Angle LCD Display Module,

7" IPS LCD Display Module

# **Technical Parameters:**

| Module No             | CH700WV10A-LB                                |
|-----------------------|----------------------------------------------|
| Resolution            | 800x480 dots                                 |
| Viewing Direction     | Free Viewing Direction                       |
| FPC Pin Number        | 40pins                                       |
| Operating Temperature | -20 ~ +70°C                                  |
| Brightness            | 600 nits (200~3000cd/m2 optional)            |
| Lcd interface         | RGB                                          |
| ТР Туре               | СТР                                          |
| Keywords              | 7 inch custom lcd display,tft display Module |