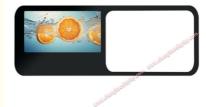

# More Images

# **Product Description:**

Product Name: CH700WV10A-LB 7-inch High Brightness Custom LCD Module

We are excited to introduce the CH700WV10A-LB, a custom 7-inch LCD module manufactured by Chenghao Optoelectronic. This module boasts an IPS/Transmissive/Normally Black display mode, providing excellent viewing angles and a resolution of 800x480 pixels. With a luminance of 600 cd/m2, the CH700WV10A-LB module delivers exceptional visibility even in well-lit environments, making it a perfect choice for outdoor applications and locations that require visibility in bright conditions.