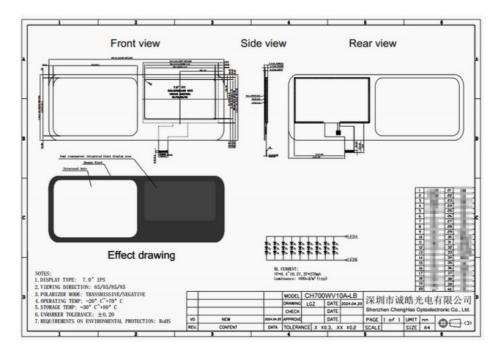

Operating within a temperature range of -20°C to +70°C and a storage temperature range of -30°C to +80°C, the CH700WV10A-LB module is designed to operate reliably in various environmental conditions, making it suitable for a wide range of applications. Equipped with a capacitive touch panel, the module enables touch feedback and provides a seamless human-computer interaction experience. This feature makes it easier for users to interact with devices through the touch screen, enhancing convenience and usability. The CH700WV10A-LB module has dimensions of 383\*144\*7.5 mm, making it suitable for various installation requirements. It features a 40-pin FPC (Flexible Printed Circuit) interface, allowing easy connectivity with other devices using an RGB interface. As a product from Chenghao Optoelectronic, the CH700WV10A-LB module adheres to the highest quality standards, ensuring reliability

#### **Technical Parameters:**

| Module No             | CH700WV10A-LB                   |
|-----------------------|---------------------------------|
| Module Type           | 7" TFT+CTP                      |
| Display Mode          | IPS/Transmissive/Normally Black |
| Viewing Direction     | 85/85/85                        |
| Number of dots        | 800*480                         |
| Brightness            | 600 cd/m2                       |
| Module Interface      | RGB                             |
| Operating Temperature | -20 ~ +70°C                     |
| Color                 | 16 M                            |