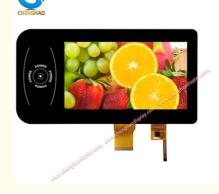

# 1000cd/M2 High Brightness LCD Touch Screen 7" 480x800 Pixels IPS **Display**

The active display area of this TFT LCD is 7.0 inches (horizontally) measured diagonally, with a resolution of 1024\*600\*3-RGB, and has high-quality image presentation.

The driver of this LCD module is mounted on the glass and communicates with other components through the FPC. The R.G.B signal is input to the driver to drive the LCD screen to display 16M colors. Supports RGB interface.

The module surface of CH700WS10E-CTF is equipped with a capacitive touch glass cover, providing users a seamless and intuitive experience when interacting with the display.

| Module Model          | CH700WS10E-CTF       |
|-----------------------|----------------------|
| Resolution            | 1024x600 dots        |
| Luminance             | 1000 nits (OPtional) |
| TFT Module Interface  | RGB                  |
| ТР Туре               | Capacitive           |
| TP Interface          | 12C                  |
| Operating Temperature | -20 ~ +70°C          |