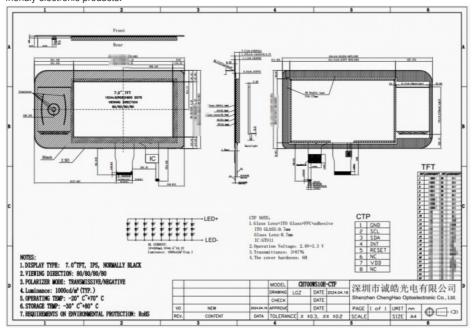

# **Product Specification**

- Product Name:
- FPC Pin Numbers:
- RGB • Lcm Interface:
- Touch Panel Interface: I2C
- Resolution: 480\*800 Pixels
- Luminance: 1000 Cd/m2
- Viewing Direction: 80/80/80/80
- Display Mode: IPS/Normally Black/Tranmissive

50 Pins

- Operating Temperature: -20°C~70°C
- Highlight:

## **Product Description:**

ChengHao Display model CH700WS10E-CTF is a color active matrix thin film transistor (TFT) liquid crystal display (LCD) module that uses amorphous silicon TFT as a switching device. The module consists of various components, including a touch glass cover, TFT LCD panel, driver IC, backlight, and FPC.

The touch glass cover included with this module includes a capacitive touch module and a tempered glass panel. The capacitive touch module is equipped with an I2C interface to communicate with external devices and also supports multi-touch.

The active display area of this TFT LCD is 7.0 inches (horizontally) measured diagonally, with a resolution of 1024\*600\*3-RGB, and has high-quality image presentation.

The driver of this LCD module is mounted on the glass and communicates with other components through the FPC. The R.G.B signal is input to the driver to drive the LCD screen to display 16M colors. Supports RGB interface.

The module surface of CH700WS10E-CTF is equipped with a capacitive touch glass cover, providing users a seamless and intuitive experience when interacting with the display.

| Module Model          | CH700WS10E-CTF       |
|-----------------------|----------------------|
| Resolution            | 1024x600 dots        |
| Luminance             | 1000 nits (OPtional) |
| TFT Module Interface  | RGB                  |
| ТР Туре               | Capacitive           |
| TP Interface          | 12C                  |
| Operating Temperature | -20 ~ +70°C          |