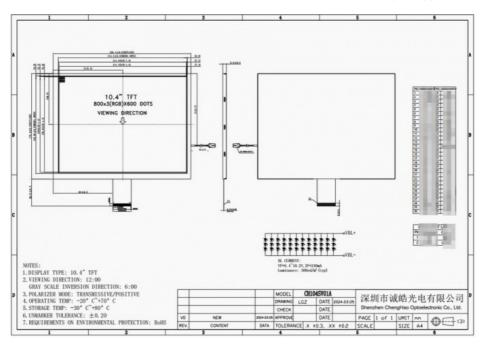

# **Product Specification**

- Brightness: 300 Cd/m2
  Contrast Ratio: 500
  Response Time: 16 Ms
  Display Area Size: 10.4 Inch
  - Operating Temperature: -20 ~+70 °C
- Outline Size: 228.4\*175.4\*5.9 Mm
- Active Area: 211.2\*158.4 Mm
- Viewing Direction: 12:00
- Product Name: 10.4 Inch TFT LCD Display
- Highlight:

#### **Technical Parameters:**

10.4 Inch TFT Lcd Display Panel

The display type of this panel is 10.4" TFT Lcd with a resolution of 800\*600 dots. The display mode is TN/Transmissive/Normally Black, and the color is 16M. The display interface is RGB.

The brightness of the panel is 300cd/m2 with a contrast of 500. The outline size of the panel is 228.4\*175.4\*5.9 mm with a viewing area of 211.8\*159 mm and an active area of 211.2\*158.4 mm.

The panel can operate in temperatures ranging from -20~+70 °C and can be stored in temperatures ranging from -30~+80 °C.

| Module No   | CH104SV01A |
|-------------|------------|
| Module Type | 10.4" TFT  |

| Display Mode          | Transmissive/TN/Normally White |
|-----------------------|--------------------------------|
| Resolution            | 800x600 Pixels                 |
| Lumiance              | 300 cd/m2                      |
| Interface             | RGB                            |
| Storage Temperature   | -30~+70°C                      |
| Operating Temperature | -20~+80°C                      |