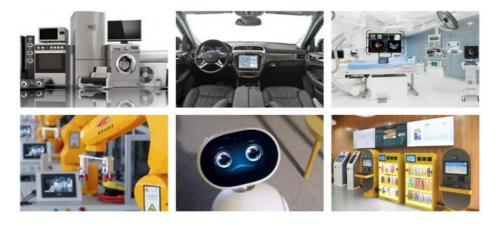

# **Applications:**

The CH104SV01A is a conventional LCD display that can be used in a wide variety of fields, such as automotive transportation, medical equipment, industrial control, artificial intelligence, Internet of Things equipment, home appliances, and more. This versatility makes it an ideal choice for many different applications.

In the automotive industry, this display can be used for automobile central control systems, providing drivers with important information about the vehicle's performance and status. In medical equipment, it can be used for B-ultrasound machines, allowing doctors to see detailed images of a patient's internal organs.

In industrial control settings, the CH104SV01A can be used in operating consoles, providing workers with real-time information about manufacturing processes and other critical systems. It can even be used in AI robots to display information and interact with users. Whether it's in a smart refrigerator or an elevator system, the CH104SV01A can provide important visual feedback and control functionality. Its versatility and reliability make it an excellent choice for a wide variety of applications.