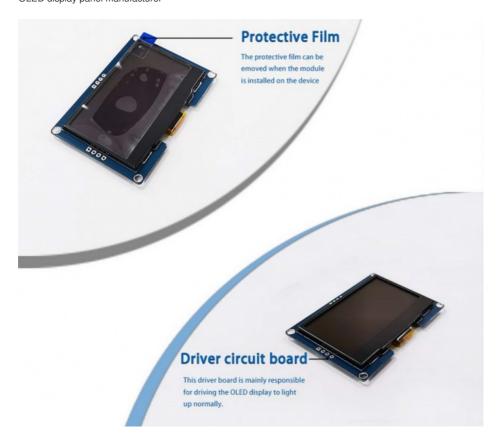

LED used in the OLED Display Module is known for its high-quality display, making it a popular choice for various applications. This small OLED display is compact and easy to use, making it an excellent choice for embedded systems and handheld devices.

The OLED Display Module offers a display size of 2.42 inches, making it perfect for applications where space is limited. Whether you're designing a small handheld device or a compact embedded system, the OLED Display Module is an excellent choice for displaying clear and detailed information.

#### **Features:**

Product Name: OLED Display Module

Diagonal Size: 2.42 Inch
Display Mode: OLED (White)
Frame rate: 100Hz
Driving Ic: SSD1309 OLED
Number Of Pixels: 128x64
4-pin OLED display
SSD1309 OLED driving IC
OLED display panel manufacturer



## **Technical Parameters:**

| Technical Parameter | Value |
|---------------------|-------|
|                     |       |

| Operating Voltage | 3.3V (VDD)  |
|-------------------|-------------|
| Storage Temp      | -40~ +85 °C |
| Number Of Pixels  | 128x64      |
| Diagonal Size     | 2.42 Inch   |
| ROHS STANDARD     | Yes         |
| OPERATING CURRENT | 35MA(max)   |
| Frame rate        | 100Hz       |
| Outline Size      | 70*48*6 Mm  |
| Number of pins    | 4 Pins      |
| Oled Interface    | 12C         |



## **Applications:**

One of the main advantages of the CH240L004A-PW OLED display module is its small size. This makes it ideal for use in small devices such as wearable technology, smart home devices, and medical devices. The module's high-quality OLED display ensures t