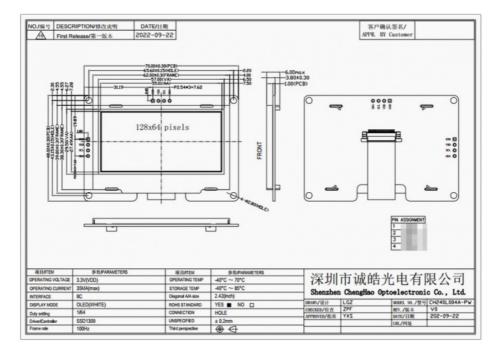

## **Product Specification**

Product Name: 4 Pin Oled Display Module

• Number Of Pins: 4 Pins · Operating Voltage: 3.3V VDD • Outline Size: 70\*48\*6 Mm

• ROHS STANDARD: Yes

• Diagonal Size: 2.42 Inch

55.01 X 27.49 Mm · Active Area: OLED White • Display Mode:

• Frame Rate: 100Hz

• Highlight: **HD Monochrome OLED Display Module**,

> IIC Interface OLED Display Module, 2.42inch OLED Display Module

## **Technical Parameters:**

| Technical Parameter | Value |
|---------------------|-------|
|                     |       |

| Operating Voltage | 3.3V (VDD)  |
|-------------------|-------------|
| Storage Temp      | -40~ +85 °C |
| Number Of Pixels  | 128x64      |
| Diagonal Size     | 2.42 Inch   |
| ROHS STANDARD     | Yes         |
| OPERATING CURRENT | 35MA(max)   |
| Frame rate        | 100Hz       |
| Outline Size      | 70*48*6 Mm  |
| Number of pins    | 4 Pins      |
| Oled Interface    | 12C         |