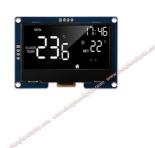

## 4 Pin OLED Display Module IIC Interface with 2.42inch 12864 HD Monochrome **Display Screen**

## **Product Description:**

The Active Area of the OLED Display Module measures at 55.01 X 27.49 mm, ensuring that all displayed information can be easily viewed and read. The OLED Interface of the module is I2C, providing fast and efficient communication between devices.

The OLED Display Module offers a display size of 2.42 inches, making it perfect for applications where space is limited. Whether you're designing a small handheld device or a compact embedded system, the OLED Display Module is an excellent choice for displaying clear and detailed information.