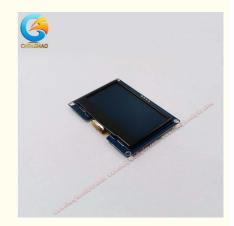

## **Product Specification**

Product Name: 4 Pin Oled Display Module

• Number Of Pins: 4 Pins · Operating Voltage: 3.3V VDD • Outline Size: 70\*48\*6 Mm

• ROHS STANDARD: Yes

• Diagonal Size: 2.42 Inch

55.01 X 27.49 Mm · Active Area: OLED White • Display Mode:

#### **Features:**

Product Name: OLED Display Module

Diagonal Size: 2.42 Inch
Display Mode: OLED (White)
Frame rate: 100Hz
Driving Ic: SSD1309 OLED
Number Of Pixels: 128x64
4-pin OLED display
SSD1309 OLED driving IC
OLED display panel manufacturer