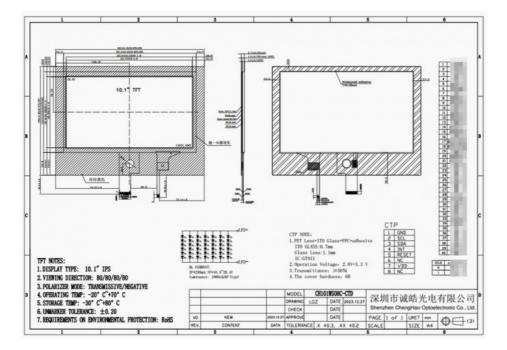

| Module No         | CH101WS08C-CTD                       |
|-------------------|--------------------------------------|
| Display Mode      | IPS/Transmissive/Normally Black      |
| Viewing Direction | 80/80/80/80                          |
| Number of dots    | 1024x600                             |
| Brightness        | 1000 cd/m2 (optional 300~3000 cd/m2) |
| Interface         | LVDS                                 |
| ТР Туре           | СТР                                  |
| FPC Pin Number    | 40                                   |
| TP Interface      | 12C                                  |

Operating temperature range of -20  $^{\sim}$  +70  $^{\circ}$ C for reliable performance in extreme conditions

Module outline size of 263\*193\*5.7 mm for a compact and sleek design

1.1 mm touch glass cover lens for added durability and protection