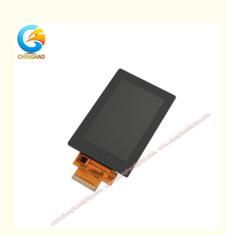

## Product Specification

Product Name: 3.5 Inch Tft Lcd Touch Display

3~7 Days

TT

- Operating Temperature: -20°C~70°C
- FPC Pin Numbers: 50 Pins
- Viewing Area: 49.76\*74.24 Mm
- Color: 65K/262K
- Display Mode: TN/Normally White/Tranmissive
- Touch Type: Capacitive
- Resolution: 320\*480 Pixels
- Highlight: Small Size TFT LCD Module, TFT LCD Module with I2C

#### **Product Description:**

Product name: 3.5-inch color LCD display Model: CH350HV37A-CTC LCD type: 3.5 inches TFT+CTP Resolution: 320x480 pixels Display mode: Transmissive/TN/Normally white Viewing direction: 6 o'clock direction LCD driver IC: ILI9488 Working temperature: -20~+70°C Storage temperature: -30~+80°C Brightness: 280 cd/m2 Module size: 66.54\*94.96\*4.56mm Viewing area size: 49.76\*74.24 mm Effective area size: 48.96\*73.44mm Number of FPC pins: 50 Touch type: capacitive Touch panel interface: I2C Features: (1) Supports use in wide temperature environment (-20~+70°C).

CH350HV37A-CTC is a 3.5-inch color LCD display with high resolution and excellent viewing angle direction. The display uses a transmissive/TN/normally white display mode with a viewing angle of 6 O'clock. Using ILI9488 driver IC, it can provide stable and reliable display effect.