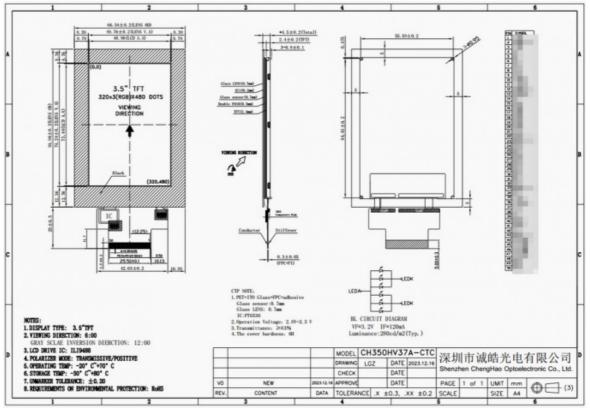

## Product Specification

Product Name: 3.5 Inch Tft Lcd Touch Display

3~7 Days

TT

- Operating Temperature: -20°C~70°C
- FPC Pin Numbers: 50 Pins
- Viewing Area: 49.76\*74.24 Mm
- Color: 65K/262K
- Display Mode: TN/Normally White/Tranmissive
- Touch Type: Capacitive
- Resolution: 320\*480 Pixels
- Highlight: Small Size TFT LCD Module, TFT LCD Module with I2C

#### **Product Description:**

Product name: 3.5-inch color LCD display Model: CH350HV37A-CTC LCD type: 3.5 inches TFT+CTP Resolution: 320x480 pixels Display mode: Transmissive/TN/Normally white Viewing direction: 6 o'clock direction LCD driver IC: ILI9488 Working temperature: -20~+70°C Storage temperature: -30~+80°C Brightness: 280 cd/m2 Module size: 66.54\*94.96\*4.56mm Viewing area size: 49.76\*74.24 mm Effective area size: 48.96\*73.44mm Number of FPC pins: 50 Touch type: capacitive Touch panel interface: I2C Features: (1) Supports use in wide temperature environment (-20~+70°C).

#### **Technical Parameters:**

| Product Name | 3.5 Inch TFT LCD Touch Display |  |
|--------------|--------------------------------|--|
| Size         | 3.5 Inch                       |  |
| Touch Type   | Capacitive                     |  |
| Color        | 65K/262K                       |  |
| Resolution   | 320*480 Pixels                 |  |
| Manufacturer | Chenghao Optoelectronic        |  |
| Luminance    | 280 Cd/m2                      |  |