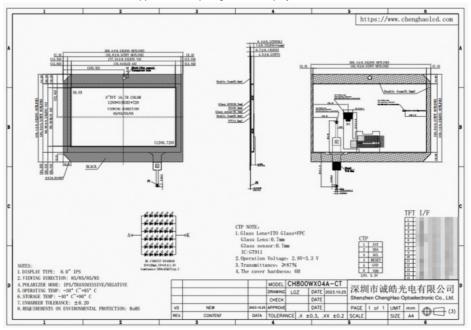

# **Product Specification**

| Product Name:                                       | TFT LCD Capacitive Touchscreen                                    | ( |
|-----------------------------------------------------|-------------------------------------------------------------------|---|
| Viewing Angle:                                      | 85/85/85/85                                                       | 0 |
| • Touch Panel Intertace:                            | 12C                                                               |   |
| Brightness:                                         | 1200 Cd/m2 ( Can Be Modified According To Customer Requirements ) |   |
| • Viewing Area:                                     | 177.24*99.96 Mm                                                   |   |
| <ul> <li>Touch Glass Cover<br/>Hardness:</li> </ul> | 6H                                                                |   |
| <ul> <li>Module FPC Pin<br/>Number:</li> </ul>      | 30 Pins                                                           |   |
| Warranty:                                           | 12 Months                                                         |   |
| Operating Temperature                               | : -30 ~ +85 °C                                                    |   |

## **Technical Parameters:**

| Product Name:                     | TFT LCD Capacitive Touchscreen      |
|-----------------------------------|-------------------------------------|
| Viewing Area:                     | 177.24*99.96 Mm                     |
| Module FPC Pin Number:            | 30 Pins                             |
| Color Saturation:                 | 16 M                                |
| Capacitive Touch Panel Driver IC: | GT911                               |
| Contrast Ratio:                   | 800:1                               |
| Touch Panel Interface:            | 12C                                 |
| Touch Panel Type:                 | Capacitive                          |
| Display Mode:                     | Transmissive / IPS / Normally Black |
| Active Area:                      | 176.64*99.36 Mm                     |
| Operating Temperature:            | -30 ~ +85 ℃                         |