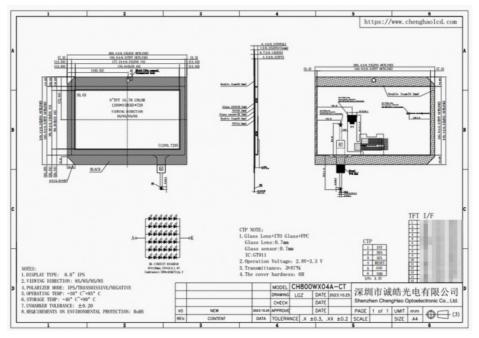

# 30 Pins TFT LCD Display 1280x720 8 Inch With 0.7mm Touch Glass Cover

# **Basic Information**

• Place of Origin: China Shenzhen

Brand Name: Chenghao Optoelectronic

Certification: CE RoHS FCC

Model Number: CH800WX04A-CT

Minimum Order 10

Quantity:

100 pcs

# **Product Specification**

Product Name: TFT LCD DISPLAY

• Operating Temperature: -30 ~ +85 °C

• Color Saturation: 16 M

Display Mode: Transmissive / IPS / Normally Black

• Brightness: 1200 Cd/m2 ( Can Be Modified According To

Customer Requirements )

• Touch Glass Cover ≥ 87%

Transmittance:

• Display Type: 8"TFT + CTP

• Screen Size: 8 Inch

• Backlight Type: 36 Pcs White LED

• Highlight: 30 Pins TFT LCD Display,

TFT LCD Display 1280x720

Key Features

| Viewing Angle                   | 85/85/85        |
|---------------------------------|-----------------|
| Screen Size                     | 8 Inch          |
| Display Type                    | 8"TFT + CTP     |
| Touch Glass Cover Transmittance | ≥ 87%           |
| Viewing Area                    | 177.24*99.96 Mm |

TFT LCD display CH800WX04A-CT is an 8-inch full color LCD touch screen that provides 85/85/85 viewing angles to ensure that users can clearly read the screen from any angle. The display adopts a combination of 8" TFT+CTP. One of the outstanding features of this product is that the light transmittance of its touch glass cover is ≥87%, with excellent touch sensitivity and accuracy. The viewing area of 177.24\*99.96 mm is the content Display and touch interactions provide ample space for users to navigate and interact with the screen. The main advantage:

#### **Features:**

Product Name: TFT LCD Capacitive Touchscreen Touch Glass Cover Transmittance: ≥ 87%

Resolution: 1280\*720 Dots Contrast Ratio: 800:1 Viewing Angle: 85/85/85/85 Color Saturation: 16 M

Touch Glass Cover Hardness: 6H

# **Technical Parameters:**

| TFT LCD Capacitive Touchscreen |                    |
|--------------------------------|--------------------|
| TFT LCD Capacitive Touch Panel | tft display module |
| Touch Panel Type               | Capacitive         |
| Screen Size                    | 8 Inch             |
| Touch Panel Operation Voltage  | 2.8V~3.3V          |
| Touch Glass Cover Lens         | 0.7 Mm             |
| Operating Temperature          | -30 ~ +85 °C       |
| Touch Glass Cover Hardness     | 6H                 |
| Viewing Area                   | 177.24*99.96 Mm    |
| Module FPC Pin Number          | 30 Pins            |
| Color Saturation               | 16 M               |
| Active Area                    | 176.64*99.36 Mm    |