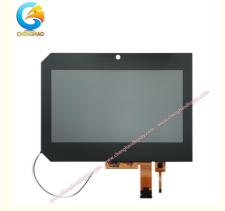

# **Product Description:**

Tft Lcd Display

**Product Overview** 

The TFT LCD Display is a high-quality, user-friendly touch screen display that combines the advantages of both TFT LCD screens and capacitive touch technology. With a screen size of 8 inches and a viewing area of 177.24\*99.96 mm, this product is perfect for a wide range of applications, from tablets to industrial control panels and medical devices.

Key Features

| Viewing Angle                   | 85/85/85        |
|---------------------------------|-----------------|
| Screen Size                     | 8 Inch          |
| Display Type                    | 8"TFT + CTP     |
| Touch Glass Cover Transmittance | ≥ 87%           |
| Viewing Area                    | 177.24*99.96 Mm |

TFT LCD display CH800WX04A-CT is an 8-inch full color LCD touch screen that provides 85/85/85 viewing angles to ensure that users can clearly read the screen from any angle. The display adopts a combination of 8" TFT+CTP. One of the outstanding features of this product is that the light transmittance of its touch glass cover is ≥87%, with excellent touch sensitivity and accuracy. The viewing area of 177.24\*99.96 mm is the content Display and touch interactions provide ample space for users to navigate and interact with the screen. The main advantage: