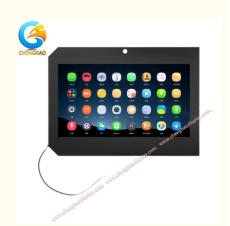

# 30 Pins TFT LCD Display 1280x720 8 Inch With 0.7mm Touch Glass Cover

# **Product Description:**

Tft Lcd Display

**Product Overview** 

The TFT LCD Display is a high-quality, user-friendly touch screen display that combines the advantages of both TFT LCD screens and capacitive touch technology. With a screen size of 8 inches and a viewing area of 177.24\*99.96 mm, this product is perfect for a wide range of applications, from tablets to industrial control panels and medical devices.

# **Applications:**

TFT LCD Display - Chenghao Optoelectronic

CH800WX04A-CT is an 8-inch LCD display module with 1280x720 resolution equipped with a capacitive touch panel. This display module is produced by Chenghao Optoelectronics, which focuses on the development and material processing of LCD/LCM modules and CTP touch screens.