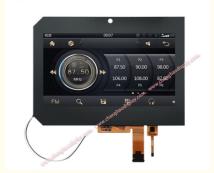

# 85/85/85 All Viewing Angle IPS TFT LCD Touch Screen 8 Inch 1280x720 Pixels

#### **Product Description:**

IPS Tft Lcd Touch Screen | Product Overview

CH800WX04A-CT is an 8-inch LCD display module launched by Chenghao Optoelectronics with excellent parameters and functions.

First of all, this module uses 1280x720 resolution to provide clear image display. Equipped with an 8-inch TFT display that supports 16M color saturation, making images more vivid and realistic. At the same time, the use of IPS display technology can achieve a free viewing angle of 85/85/85, allowing users to obtain a clear visual experience at different angles.

## **Technical Parameters:**

| Product Name                    | IPS Tft Lcd Touch Screen                                                     |
|---------------------------------|------------------------------------------------------------------------------|
| Screen Size                     | 8 Inch                                                                       |
| Contrast Ratio                  | 800:1                                                                        |
| Touch Glass Cover Transmittance | ≥ 87%                                                                        |
| Brightness                      | 1200 Cd/m2 ( Can Be Modified According To Customer Requirements )            |
| Module Outline Size             | 203.4*14.94*6.4 Mm                                                           |
| Storage Temperature             | -40 ~ +90°C                                                                  |
| Viewing Angle                   | 85/85/85                                                                     |
| Resolution                      | 1280*720 Dots                                                                |
| Touch Glass Cover Hardness      | 6H                                                                           |
| Touch Panel Operation Voltage   | 2.8V~3.3V                                                                    |
| Product Keywords                | lcd display module, TFT LCD Capacitance Touch Display, tft lcd color monitor |