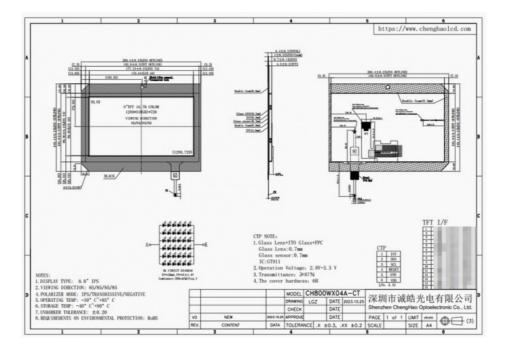

#### **Features:**

Product Name: IPS Tft Lcd Touch Screen Storage Temperature: -40 ~ +90°C

Brightness: 1200 Cd/m2 ( Can Be Modified According To Customer Requirements )

Operating Temperature: -30 ~ +85 °C Module FPC Pin Number: 30 Pins Module Outline Size: 203.4\*14.94\*6.4 Mm

## **Technical Parameters:**

| Product Name                    | IPS Tft Lcd Touch Screen                                                     |
|---------------------------------|------------------------------------------------------------------------------|
| Screen Size                     | 8 Inch                                                                       |
| Contrast Ratio                  | 800:1                                                                        |
| Touch Glass Cover Transmittance | ≥ 87%                                                                        |
| Brightness                      | 1200 Cd/m2 ( Can Be Modified According To Customer Requirements )            |
| Module Outline Size             | 203.4*14.94*6.4 Mm                                                           |
| Storage Temperature             | -40 ~ +90°C                                                                  |
| Viewing Angle                   | 85/85/85                                                                     |
| Resolution                      | 1280*720 Dots                                                                |
| Touch Glass Cover Hardness      | 6H                                                                           |
| Touch Panel Operation Voltage   | 2.8V~3.3V                                                                    |
| Product Keywords                | lcd display module, TFT LCD Capacitance Touch Display, tft lcd color monitor |