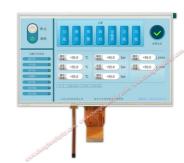

# **Product Specification**

· Application: Industrial Equipment

• Display Viewing Angle: 80/80/80/80

• Module Type: 10.1"TFT + RTP + HDMI Board

• Touch Panel Interface: USB • FPC Pin Number: 50 Pins

• Active Area: 222.72\*125.28 Mm

#### **Features:**

Product Name: LCD Display Module
Display Response Time: 16 Ms
Active Area: 222.72\*125.28 Mm
Application: Industrial Equipment
Storage Temperature: -30 °C ~ +80 °C
TFT Lcd Panel Interface: HDMI
Manufacturer: lcd factory
Display Type: color lcd display
Display Technology: tft display screen

#### **Technical Parameters:**

| Property              | Details                         |
|-----------------------|---------------------------------|
| Working Power Supply  | DC12V/2A                        |
| Module Type           | 10.1"TFT + RTP + HDMI Board     |
| Display Viewing Angle | 80/80/80/80                     |
| Display Certification | CE,RoHS                         |
| Operating Temperature | -20 °C ~ +70°C                  |
| Touch Panel Type      | Resistive                       |
| Display Mode          | Transmissive/Normally Black/IPS |
| FPC Pin Number        | 50 Pins (Custom Made)           |
| Active Area           | 222.72*125.28 Mm                |
| Display Size          | 10.1 Inch                       |

### **Applications:**

The CH101WS03A-T LCD display module from Shenzhen Optoelectronics is the perfect choice for various applications. The 10.1-inch active area of this display module is 222.72 \* 125.28mm, with 50 FPC pins, supporting touch feedback and free viewing angle. It supports use in a wide temperature environment and can work in environments ranging from -20 °C to+70 °C. In addition, the module has passed CE, RoHS, and FCC certifications to ensure its quality standards for customers.