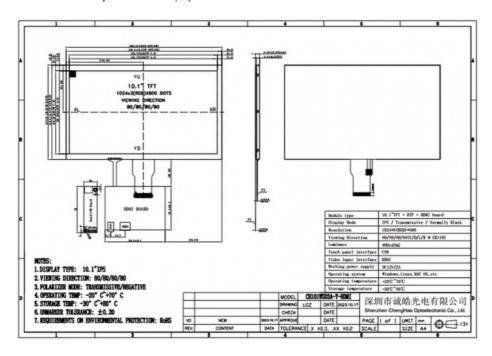

# **Product Specification**

· Application: Industrial Equipment

• Display Viewing Angle: 80/80/80/80

• Module Type: 10.1"TFT + RTP + HDMI Board

• Touch Panel Interface: USB • FPC Pin Number: 50 Pins

• Active Area: 222.72\*125.28 Mm

• Display Life Span: 50000H

 Display Operating -20 °C ~ +70°C

Temperature:

• Highlight: 50 pins lcd display module,

1000 cd/m2 brightness lcd display module,

10.1inch lcd module

#### **Technical Parameters:**

| Property              | Details                         |
|-----------------------|---------------------------------|
| Working Power Supply  | DC12V/2A                        |
| Module Type           | 10.1"TFT + RTP + HDMI Board     |
| Display Viewing Angle | 80/80/80/80                     |
| Display Certification | CE,RoHS                         |
| Operating Temperature | -20 °C ~ +70°C                  |
| Touch Panel Type      | Resistive                       |
| Display Mode          | Transmissive/Normally Black/IPS |
| FPC Pin Number        | 50 Pins (Custom Made)           |
| Active Area           | 222.72*125.28 Mm                |
| Display Size          | 10.1 Inch                       |

### **Applications:**

The CH101WS03A-T LCD display module from Shenzhen Optoelectronics is the perfect choice for various applications. The 10.1-inch active area of this display module is 222.72 \* 125.28mm, with 50 FPC pins, supporting touch feedback and free viewing angle. It supports use in a wide temperature environment and can work in environments ranging from -20 °C to+70 °C. In addition, the module has passed CE, RoHS, and FCC certifications to ensure its quality standards for customers.