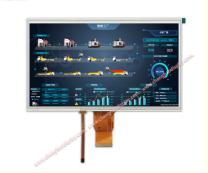

# **Product Specification**

• Module Type: 10.1"TFT + RTP + HDMI Board

1024x600 Pixels • Resolution: • Storage Temperature: -30 °C ~ +80°C • Display Viewing Angle: 80/80/80/80 • Display Size: 10.1 Inch -20 °C ~ +70°C Display Operating

Temperature:

• Display Brightness: 1000 Cd/m2

Active Area: 222.72\*125.28 Mm

• Highlight: 10.1inch size tft lcd module,

> 1024x600 pixels tft lcd module, 1024x600 pixels tft module

## **Product Description:**

The LCD display module of TFT display manufacturer adopts TFT LCD and touch panel design with USB interface. It is equipped with an HDMI interface driver board and supports free viewing angles. It also features a USB touch panel interface that supports touch feedback and a wide temperature environment. This LCD display module is an excellent choice for industrial applications.

#### **Features:**

Product Name: LCD Display Module

Operating System: Windows, Linux, MAC OS, etc

Display Brightness: 1000 Cd/m2
Application: Industrial Equipment
Touch Panel Interface: USB
Display Resolution: 1024\*600 Dots