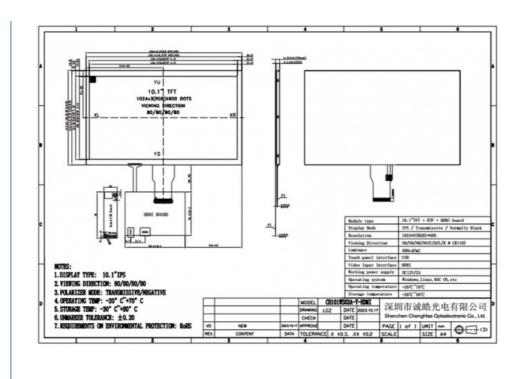

# **Product Specification**

• Module Type: 10.1"TFT + RTP + HDMI Board

1024x600 Pixels • Resolution: • Storage Temperature: -30 °C ~ +80°C • Display Viewing Angle: 80/80/80/80 • Display Size: 10.1 Inch -20 °C ~ +70°C Display Operating

Temperature:

• Display Brightness: 1000 Cd/m2

Active Area: 222.72\*125.28 Mm

• Highlight: 10.1inch size tft lcd module,

> 1024x600 pixels tft lcd module, 1024x600 pixels tft module

#### **Technical Parameters:**

| Features                                                                                                                                 | Display Life Span                                            |
|------------------------------------------------------------------------------------------------------------------------------------------|--------------------------------------------------------------|
| Support For Touch Feedback; Equipped With HDMI Interface Driver Board; Support For A Free Angle; Supports A Wide Temperature Environment | 50000H                                                       |
| LCM Outline                                                                                                                              | Display Operating Temp                                       |
| 235*143*6.29 Mm                                                                                                                          | -20 ~ +70°C                                                  |
| Active Area                                                                                                                              | Color                                                        |
| 222.72*125.28 Mm                                                                                                                         | 16.7M                                                        |
| Storage Temperature                                                                                                                      | Working Power Supply                                         |
| -30 °C ~ +80 °C                                                                                                                          | DC12V/2A                                                     |
| Display Viewing Angle                                                                                                                    | Display Size                                                 |
| 80/80/80                                                                                                                                 | 10.1 Inch<br>PS:1280x480 LCD, LCD<br>Display Module, TFT LCM |