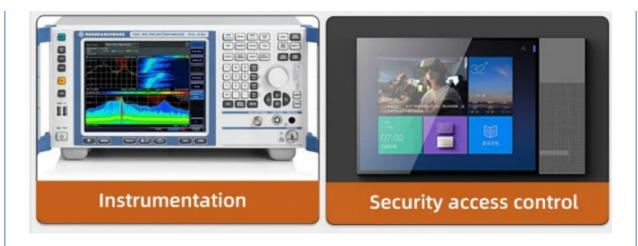

#### **Features:**

Product Name: LCD Display Module

Operating System: Windows, Linux, MAC OS, etc

Display Brightness: 1000 Cd/m2
Application: Industrial Equipment
Touch Panel Interface: USB
Display Resolution: 1024\*600 Dots

## **Applications:**

Chenghao Optoelectronics CH101WS03A-T 10.1 "TFT LCD module is a display module with a resolution of 1024x600, a screen of 10.1 inches and a contrast of 800:1. It has passed CE, RoHS and FCC certification, and has no minimum order quantity. It is packaged in a safe way, with small trays and cartons, large foam tanks and cartons. It can also be customized to meet customer requirements. It is equipped with TFT LCD panel interface and HDMI board, and the lcm shape is 235 \* 143 \* 6.29mm. Storage temperature The temperature range is -30 °C~+80 °C, and the supply capacity is 50000000 pieces/month. Delivery time is 3-7 days, payment method is TT or other methods.