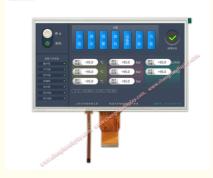

## **Product Description:**

This LCD Display Module is designed with a TFT Lcd Panel Interface of HDMI, a Touch Panel Interface of USB, a Display Backlight of White LED, and a Operating Temperature of -30 $^{\circ}$ C  $\sim$  +80 $^{\circ}$ C. With a color of 16.7M, it stands out as an excellent color display screen, color tft screen, TFT module, and LCD display module.

This LCD Display Module has a high definition resolution that offers a wide range of color depth and contrast. It is designed with an optimized angle of view, providing you with a great visual experience. It also has a wide operating temperature range, making it suitable for any environment.

#### **Features:**

Product Name: LCD Display Module

Module: CH103WS03A-T LCM Outline: 235\*143\*6.29 Mm Display Viewing Angle: 80/80/80/

Module Type: 10.1"TFT + RTP + HDMI Board

Display Contrast Ratio: 800:1
Display Resolution: 1024\*600 Dots