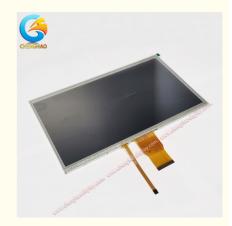

#### **Features:**

Product Name: LCD Display Module

Module: CH103WS03A-T LCM Outline: 235\*143\*6.29 Mm Display Viewing Angle: 80/80/80/

Module Type: 10.1"TFT + RTP + HDMI Board

Display Contrast Ratio: 800:1
Display Resolution: 1024\*600 Dots

#### **Technical Parameters:**

| Parameter              | Specification   |
|------------------------|-----------------|
| Touch Panel Type       | Resistive       |
| Display Life Span      | 50000H          |
| Color                  | 16.7M           |
| LCM Outline            | 235*143*6.29 Mm |
| FPC Pin Number         | 50 Pins         |
| Display Backlight      | White LED       |
| Touch Panel Interface  | USB             |
| Display Operating Temp | -20 ~ +70°C     |
| Display Response Time  | 16 Ms           |
| Working Power Supply   | DC12V/2A        |