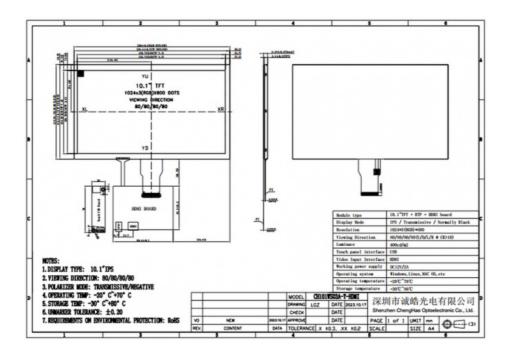

# **Product Specification**

FPC Pin Number: 50 Pins
Touch Panel Type: Resistive
Display Contrast Ratio: 800:1
Color: 16.7M

• Module Type: 10.1"TFT + RTP + HDMI Board

Brightness: 1500cd/m2
 TFT Lcd Panel Interface:HDMI

Display Viewing Angle: 80/80/80/80Screen Size: 10.1 Inch

• Highlight: 1500cd/m2 lcd display module,

wide viewing angle lcd display module,

10.1inch tft lcd display module

#### **Features:**

Product Name: LCD Display Module

Module: CH103WS03A-T LCM Outline: 235\*143\*6.29 Mm Display Viewing Angle: 80/80/80/

Module Type: 10.1"TFT + RTP + HDMI Board

Display Contrast Ratio: 800:1
Display Resolution: 1024\*600 Dots

#### **Technical Parameters:**

| Parameter              | Specification   |
|------------------------|-----------------|
| Touch Panel Type       | Resistive       |
| Display Life Span      | 50000H          |
| Color                  | 16.7M           |
| LCM Outline            | 235*143*6.29 Mm |
| FPC Pin Number         | 50 Pins         |
| Display Backlight      | White LED       |
| Touch Panel Interface  | USB             |
| Display Operating Temp | -20 ~ +70°C     |
| Display Response Time  | 16 Ms           |
| Working Power Supply   | DC12V/2A        |