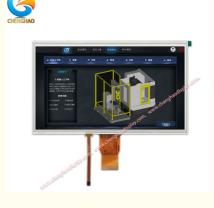

### **Product Description:**

Our 10.1-inch color LCD display module is designed to meet a wide range of applications. It has an excellent 1024 \* 600 activity area and a wide viewing angle of 80/80/80, providing the best viewing experience. This LCD display module adopts a slim and fashionable design, with a thickness of only 6.29mm and an overall size of 235 \* 143mm. The design is durable and reliable, with a service life of up to 50000H, a working temperature range of -20 °C to+70 °C, and a storage temperature range of -30 °C to+80 °C. This LCD display module is an ideal choice for various applications such as automotive, medical, industrial, and consumer electronics.

## **Features:**

Product Name: LCD Display Module Module No: CH101WS03A-T Operating Temperature: -20 °C ~ +70 °C TFT Lcd Panel Interface: HDMI Module Type: 10.1"TFT + RTP + HDMI Board Working Power Supply: DC12V/2A Icd module from Icd factory

#### **Applications:**

The CH101WS03A-T LCD display module of Chenghao Optoelectronics is a 10.1-inch TFT LCD color display screen, certified by CE, RoHS, and FCC, with no minimum order quantity and a response time of 16 milliseconds. This module is powered by a DC12V/2A power supply and can operate normally in a wide temperature environment. It is manufactured in Shenzhen, China, and samples can be shipped within 3-7 days. Payment terms are TT or other agreed upon methods. The monthly supply capacity of this module is 20 million pieces, making it an excellent choice for your next project.