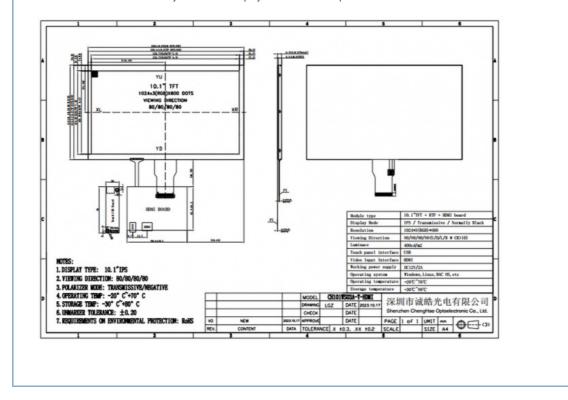

# **Product Specification**

- Display Certification: CE RoHS
  Lcm Outline: 235\*143\*6.29 Mm
  Display Mode: Transmissive/Normally Black/IPS
  Display Backlight: White LED
  Display Response Time: 16 Ms
  Display Size: 10.1 Inch
- Color: 16.7M
   TFT Lcd Interface: HDMI
   Screen Size: 10.1 Inch
   Highlight: sunlight readable touch screen module,
   hdmi interface touch screen module.

### **Product Description:**

Our 10.1-inch color LCD display module is designed to meet a wide range of applications. It has an excellent 1024 \* 600 activity area and a wide viewing angle of 80/80/80, providing the best viewing experience. This LCD display module adopts a slim and fashionable design, with a thickness of only 6.29mm and an overall size of 235 \* 143mm. The design is durable and reliable, with a service life of up to 50000H, a working temperature range of -20 °C to+70 °C, and a storage temperature range of -30 °C to+80 °C. This LCD display module is an ideal choice for various applications such as automotive, medical, industrial, and consumer electronics.

## **Features:**

Product Name: LCD Display Module Module No: CH101WS03A-T Operating Temperature: -20 °C ~ +70 °C TFT Lcd Panel Interface: HDMI Module Type: 10.1"TFT + RTP + HDMI Board Working Power Supply: DC12V/2A Icd module from Icd factory

# **Technical Parameters:**

| Parameter                     | Value                       |
|-------------------------------|-----------------------------|
| Touch Panel Interface         | USB                         |
| Display Operating Temperature | -20 °C ~ +70°C              |
| Color                         | 16.7M                       |
| Display Size                  | 10.1 Inch                   |
| Working Power Supply          | DC12V/2A                    |
| Display Backlight             | White LED                   |
| Display Life Span             | 50000H                      |
| Application                   | Industrial Equipment        |
| Display Mode                  | Transmissive/Normally Black |
| Display Response Time         | 16 Ms                       |
| Display Screen                | IPS/TFT                     |
| Display Module                | TFT LCD Module              |