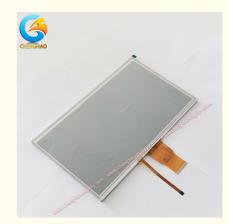

# **Product Specification**

- Display Certification: CE RoHS
  Lcm Outline: 235\*143\*6.29 Mm
  Display Mode: Transmissive/Normally Black/IPS
  Display Backlight: White LED
  Display Response Time: 16 Ms
  Display Size: 10.1 Inch
- Color: 16.7M
   TFT Lcd Interface: HDMI
   Screen Size: 10.1 Inch
   Highlight: sunlight readable touch screen module,
   hdmi interface touch screen module.

# **Technical Parameters:**

| Parameter                     | Value                       |
|-------------------------------|-----------------------------|
| Touch Panel Interface         | USB                         |
| Display Operating Temperature | -20 °C ~ +70°C              |
| Color                         | 16.7M                       |
| Display Size                  | 10.1 Inch                   |
| Working Power Supply          | DC12V/2A                    |
| Display Backlight             | White LED                   |
| Display Life Span             | 50000H                      |
| Application                   | Industrial Equipment        |
| Display Mode                  | Transmissive/Normally Black |
| Display Response Time         | 16 Ms                       |
| Display Screen                | IPS/TFT                     |
| Display Module                | TFT LCD Module              |