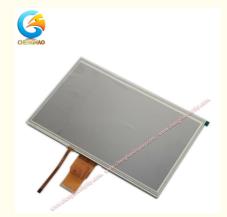

#### **Features:**

Product Name: LCD Display Module
Module No: CH101WS03A-T
Active Area: 222.72\*125.28 Mm

**Color:** 16.7M

Module Type: 10.1"TFT + RTP + HDMI Board

Working Power Supply: DC12V/2A

<u>Display Certification: CE,RoHS</u>

#### **Technical Parameters:**

| Attribute                     | Parameters           |
|-------------------------------|----------------------|
| Display Operating Temp        | -20 ~ +70°C          |
| Application                   | Industrial Equipment |
| Display Backlight             | White LED            |
| Display Life Span             | 50000H               |
| Display Certification         | CE,RoHS              |
| Display Operating Temperature | -20 °C ~ +70°C       |
| Viewing Direction             | 80/80/80             |
| Touch Panel Interface         | USB                  |
| TFT Lcd Panel Interface       | HDMI                 |
| Touch Panel Type              | Resistive            |
| Color TFT Screen              | 10.1 inch Display    |
| LCD Module                    | Yes                  |