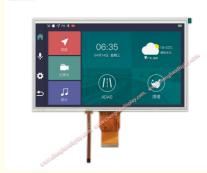

#### **Product Description:**

This LCD Display Module is a 10.1 "TFT Lcd, with a resolution of 1024 \* 600 Dots and a viewing angle of 80/80/80/80. It is a All Viewing Angle display, with an IPS display screen, Resistive touch panel and HDMI board, and has been certified by CE and RoHS. The display module supports customization and can be modified according to customer requirements, including FPC appearance structure, TFT interface, backlight brightness, etc

#### **Features:**

Product Name: LCD Display Module
Module No: CH101WS03A-T
Active Area: 222.72\*125.28 Mm

**Color:** 16.7M

Module Type: 10.1"TFT + RTP + HDMI Board

Working Power Supply: DC12V/2A

<u>Display Certification: CE,RoHS</u>

Features:

Color Display Screen

IPS Display Screen

10.1 Inch Display