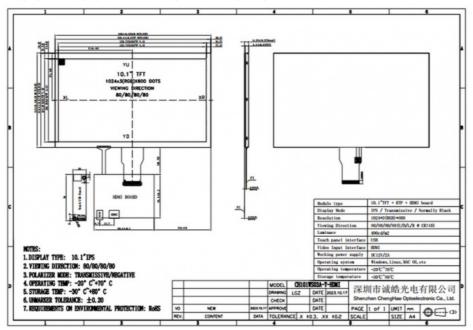

#### **Features:**

Product Name: LCD Display Module
Module No: CH101WS03A-T
Active Area: 222.72\*125.28 Mm

**Color:** 16.7M

Module Type: 10.1"TFT + RTP + HDMI Board

Working Power Supply: DC12V/2A

<u>Display Certification: CE,RoHS</u>

#### **Technical Parameters:**

| Attribute                     | Parameters           |
|-------------------------------|----------------------|
| Display Operating Temp        | -20 ~ +70°C          |
| Application                   | Industrial Equipment |
| Display Backlight             | White LED            |
| Display Life Span             | 50000H               |
| Display Certification         | CE,RoHS              |
| Display Operating Temperature | -20 °C ~ +70°C       |
| Viewing Direction             | 80/80/80             |
| Touch Panel Interface         | USB                  |
| TFT Lcd Panel Interface       | HDMI                 |
| Touch Panel Type              | Resistive            |
| Color TFT Screen              | 10.1 inch Display    |
| LCD Module                    | Yes                  |