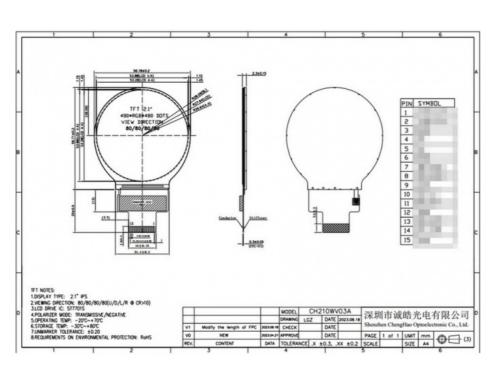

#### **Product Specification**

• Operating Temperature: -20~+70°C

15 Pins FPC · Connector:

Viewing Area: 53.88(w)x53.88(H) Mm

• Driver IC: ST7701 • Contrast Ratio: 800:1

· Viewing Direction: 80/80/80/80

· Active Area: 53.28(w)x53.28(H) Mm

262K & 65 K · Display Colors: · Resolution: 480\*480

• Highlight: 480\*480 resolution tft lcd display module,

> 2.1 inch tft lcd display module, round 2.1 inch tft lcd display

#### **Product Description:**

Our Thin Film Transistor LCD Display features a Liquid Crystal Display Monitor with a Thin Film Transistor Screen for a high-definition display. This device is equipped with a 15 Pins FPC Connector, a ST7701 Driver IC, and a MIPI Interface. With a 480x480 resolution and a 800:1 contrast ratio, this device is perfect for a variety of applications.

#### **Features:**

Thin Film Transistor LCD Display: TFT LCD Display

Storage Temperature: -30°C~80°C
Display Colors: 262K & 65 K
Resolution: 480x480
Display Area Size: 2.1 Inch
Active Area: 53.28(w)x53.28(H) Mm

#### **Technical Parameters:**

| Property            | Parameters   |
|---------------------|--------------|
| Connector           | 15 Pins FPC  |
| Storage Temperature | -30°C~80°C   |
| Brightness          | 600cd/m2     |
| Backlight Color     | White LED    |
| Resolution          | 480x480      |
| Lifetime            | 50,000 Hours |
| Interface           | MIPI         |
| Contrast Ratio      | 800:1        |

| Display Mode | IPS/Transmissive/Normally Black |
|--------------|---------------------------------|
| Driver IC    | ST7701                          |