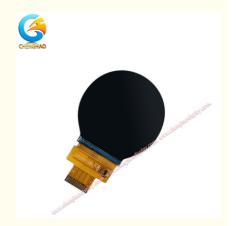

# Round 2.1 Inch Tft Lcd Display Module 480\*480 Resolution With

#### **Product Specification**

• Operating Temperature: -20~+70°C

15 Pins FPC · Connector:

Viewing Area: 53.88(w)x53.88(H) Mm

• Driver IC: ST7701 • Contrast Ratio: 800:1

· Viewing Direction: 80/80/80/80

· Active Area: 53.28(w)x53.28(H) Mm

262K & 65 K · Display Colors: · Resolution: 480\*480

• Highlight: 480\*480 resolution tft lcd display module,

> 2.1 inch tft lcd display module, round 2.1 inch tft lcd display