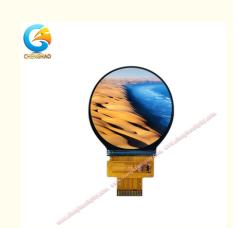

# Round 2.1 Inch Tft Lcd Display Module 480\*480 Resolution With

#### **Product Specification**

• Operating Temperature: -20~+70°C

15 Pins FPC · Connector:

Viewing Area: 53.88(w)x53.88(H) Mm

• Driver IC: ST7701 • Contrast Ratio: 800:1

· Viewing Direction: 80/80/80/80

· Active Area: 53.28(w)x53.28(H) Mm

262K & 65 K · Display Colors: · Resolution: 480\*480

• Highlight: 480\*480 resolution tft lcd display module,

> 2.1 inch tft lcd display module, round 2.1 inch tft lcd display