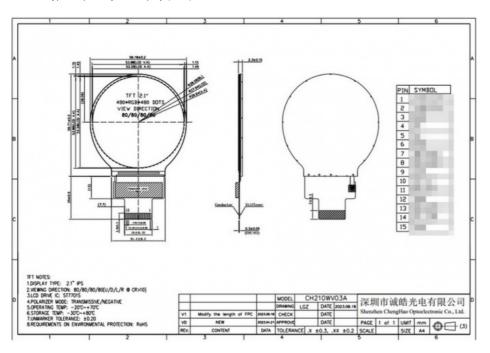

# **Product Specification**

• Viewing Area: 53.88(w)x53.88(H) Mm

• Display Mode: IPS/Transmissive/Normally Black

15 Pins FPC Connector:

• Contrast Ratio: 800:1 • Resolution: 480x480 • Interface: MIPI

• Operating Temperature: -20~+70°C -30°C~80°C • Storage Temperature:

## **Product Description:**

The 2.1 inch Round Lcd Screen is a reliable and versatile monitor designed to meet a wide range of needs. With its high contrast ratio of 800:1, it offers clear visuals with improved visibility, making it ideal for a variety of applications. The monitor is made with an active area of 53.28 (w)  $\times$  53.28 (H) mm and has a driver IC of ST7701, providing a stable and reliable performance. Its operating temperature ranges from -20 to +70°C and its storage temperature is from -30°C to 80°C, making it suitable for a wide range of environments. Additionally, the monitor is lightweight, making it easy to transport and install. This Thin Film Transistor Monitor is the perfect choice for a variety of applications, as it offers superior performance and reliability.

#### Features:

Product Name: Thin Film Transistor (TFT) LCD Display

Connector: 15 Pins FPC
Viewing Direction: 80/80/80/80
Display Area Size: 2.1 Inch
Active Area: 53.28(w)x53.28(H) mm
Storage Temperature: -30°C~80°C

## **Technical Parameters:**

| Parameter             | Specification               |
|-----------------------|-----------------------------|
| Display Colors        | 262K & 65 K                 |
| Lifetime              | 50,000 Hours                |
| Operating Temperature | -20~+70°C                   |
| Resolution            | 480x480                     |
| Brightness            | 600cd/m2                    |
| Contrast Ratio        | 800:1                       |
| Outline Size          | 56.18(w)x59.71(H)x2.3(T) Mm |

| Driver IC   | ST7701               |
|-------------|----------------------|
| Connector   | 15 Pins FPC          |
| Active Area | 53.28(w)x53.28(H) Mm |