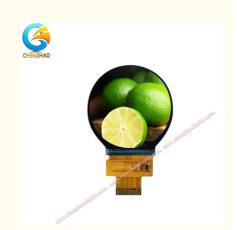

# 800/1 High Contrast Round Tft Lcd Screen 2.1 Inch lps 480x480 Resolution

# **Product Specification**

• Viewing Area: 53.88(w)x53.88(H) Mm

• Display Mode: IPS/Transmissive/Normally Black

15 Pins FPC Connector:

• Contrast Ratio: 800:1 • Resolution: 480x480 • Interface: MIPI

• Operating Temperature: -20~+70°C -30°C~80°C • Storage Temperature:

## **Product Description:**

The 2.1 inch Round Lcd Screen is a reliable and versatile monitor designed to meet a wide range of needs. With its high contrast ratio of 800:1, it offers clear visuals with improved visibility, making it ideal for a variety of applications. The monitor is made with an active area of 53.28 (w)  $\times$  53.28 (H) mm and has a driver IC of ST7701, providing a stable and reliable performance. Its operating temperature ranges from -20 to +70°C and its storage temperature is from -30°C to 80°C, making it suitable for a wide range of environments. Additionally, the monitor is lightweight, making it easy to transport and install. This Thin Film Transistor Monitor is the perfect choice for a variety of applications, as it offers superior performance and reliability.