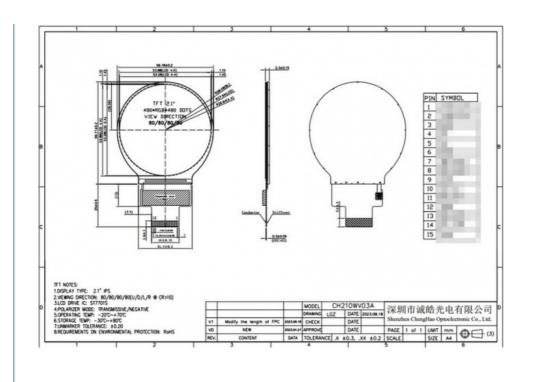

## **Product Specification**

Display Area Size: 2.1 Inch
Driver IC: ST7701
Response Time: 16 Ms

Display Colors: 262K & 65 K

Outline Size: 56.18(w)x59.71(H)x2.3(T) Mm
 Viewing Area: 53.88(w)x53.88(H) Mm

• Brightness: 600cd/m2

#### Features:

Product Name: Round LCD Monitor

Interface: MIPI Resolution: 480x480 Driver IC: ST7701

Active Area: 53.28(w)x53.28(H) Mm Viewing Area: 53.88(w)x53.88(H) Mm

Thin Film Transistor LCD High resolution Wide viewing angle

#### **Technical Parameters:**

| Parameter             | Value                                |
|-----------------------|--------------------------------------|
| Storage Temperature   | -30°C~80°C                           |
| Operating Temperature | -20°C~+70°C                          |
| Driver IC             | ST7701                               |
| Lifetime              | 50,000 Hours                         |
| Resolution            | 480x480                              |
| Response Time         | 16 Ms                                |
| Display Area Size     | 2.1 Inch                             |
| Display Colors        | 262K & 65 K                          |
| Outline Size          | 56.18(w)x59.71(H)x2.3(T) Mm          |
| Active Area           | 53.28(w)x53.28(H) Mm                 |
| Туре                  | Liquid Crystal Display Monitor (TFT) |