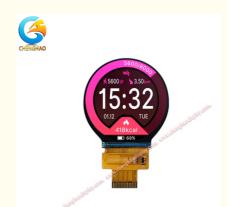

## **Product Specification**

Display Area Size: 2.1 Inch
Driver IC: ST7701
Response Time: 16 Ms

Display Colors: 262K & 65 K

Outline Size: 56.18(w)x59.71(H)x2.3(T) Mm
 Viewing Area: 53.88(w)x53.88(H) Mm

• Brightness: 600cd/m2

#### Features:

Product Name: Round LCD Monitor

Interface: MIPI Resolution: 480x480 Driver IC: ST7701

Active Area: 53.28(w)x53.28(H) Mm Viewing Area: 53.88(w)x53.88(H) Mm

Thin Film Transistor LCD High resolution Wide viewing angle

#### **Technical Parameters:**

| Parameter             | Value                                |
|-----------------------|--------------------------------------|
| Storage Temperature   | -30°C~80°C                           |
| Operating Temperature | -20°C~+70°C                          |
| Driver IC             | ST7701                               |
| Lifetime              | 50,000 Hours                         |
| Resolution            | 480x480                              |
| Response Time         | 16 Ms                                |
| Display Area Size     | 2.1 Inch                             |
| Display Colors        | 262K & 65 K                          |
| Outline Size          | 56.18(w)x59.71(H)x2.3(T) Mm          |
| Active Area           | 53.28(w)x53.28(H) Mm                 |
| Туре                  | Liquid Crystal Display Monitor (TFT) |