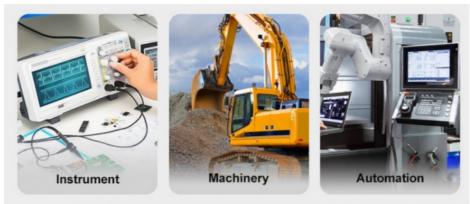

## **Applications:**

Round LCD Monitor from Chenghao Optoelectronic is a highly versatile and reliable display solution for a wide range of applications. With its MIPI interface and viewing area of 53.88 (W) x 53.88 (H) mm, it is ideal for industrial and commercial applications. This model, the CH210QV03A, is certified by CE, ISO9001, RoHS, and SGS, and is available for purchase in minimum quantities of 1 piece. Its 800:1 contrast ratio and viewing direction of 80/80/80/80 provide clear and crisp images even in the most demanding environments. The Round LCD Monitor is packaged with great care to prevent damage, with small sizes of products using tray + carton, and bigger sizes using foam slot + carton. Customized packaging solutions are also available. Delivery time is 3 to 7 days, and payment methods include T/T, AliPay, and PayPal. With a supply ability of 50 million pieces per month, Chenghao Optoelectronic can meet your needs for durable and reliable Thin Film Transistor LCD Display.