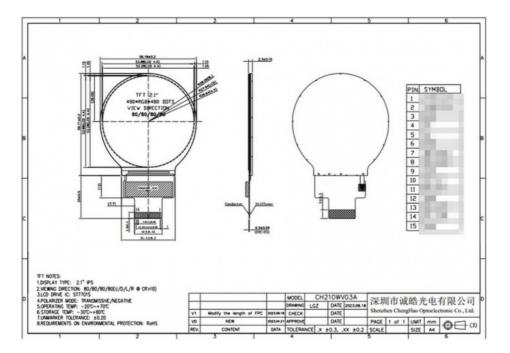

# **Product Specification**

• Interface: MIPI

Brightness: 600cd/m2Lifetime: 50,000 Hours

• Outline Size: 56.18(w)x59.71(H)x2.3(T) Mm

Resolution: 480x480
Driver IC: ST7701
Operating Temperature: -20~+70°C

• Active Area: 53.28(w)x53.28(H) Mm

#### Features:

Product Name: Thin Film Transistor LCD Display (TFT LCD Display)

Outline Size: 56.18(w)x59.71(H)x2.3(T) Mm

Driver IC: ST7701

Viewing Area: 53.88(w)x53.88(H) Mm

Interface: MIPI Contrast Ratio: 800:1 Liquid Crystal Display Monitor Thin Film Transistor Monitor

#### **Technical Parameters:**

| Parameter           | Value                           |
|---------------------|---------------------------------|
| Interface           | MIPI                            |
| Response Time       | 16 ms                           |
| Active Area         | 53.28(w)x53.28(H) mm            |
| Driver IC           | ST7701                          |
| Display Mode        | IPS/Transmissive/Normally Black |
| Brightness          | 600 cd/m <sup>2</sup>           |
| Viewing Area        | 53.88(w)x53.88(H) mm            |
| Storage Temperature | -30°C~80°C                      |
| Outline Size        | 56.18(w)x59.71(H)x2.3(T) mm     |
| Resolution          | 480x480                         |