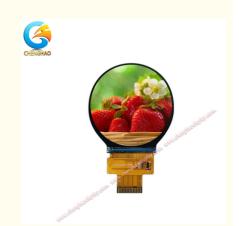

# High Brightness Round Display Tft Lcd 2.1 Inch With 600cd/M2 White Led

**Backlight** 

## **Product Description:**

The **Round Display** is a type of **Liquid Crystal Display Monitor** that is composed of a **Thin Film Transistor Screen**. It is a high performance display that is designed to deliver a superior viewing experience with excellent image clarity. This display is perfect for applications that require fast response time, long lifetime, and high resolution. It features a **MIPI Interface**, a **16 ms response time**, **50,000 hours of lifetime**, a **480x480 resolution**, and a **small active area of 53.28(w)x53.28(H) mm**. This Thin Film Transistor LCD Display is a great choice for those who need a reliable display with superior image quality.