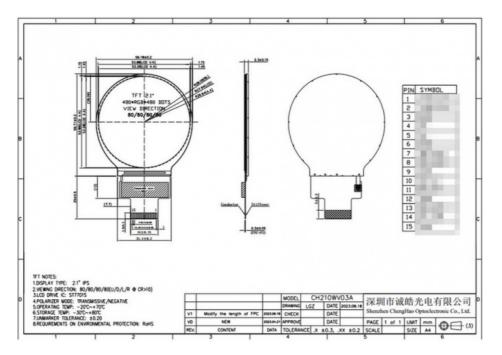

#### Features:

Product Name: TFT LCD Display Display Area Size: 2.1 Inch Display Colors: 262K & 65 K Active Area: 53.28(w)x53.28(H) Mm Viewing Area: 53.88(w)x53.88(H) Mm

Interface: MIPI

Highlight: Thin Film Transistor Screen

### **Technical Parameters:**

| Parameters            | Details                                |
|-----------------------|----------------------------------------|
| Display Type          | Thin Film Transistor (TFT) LCD Display |
| Viewing Area          | 53.88(w)x53.88(H) Mm                   |
| Outline Size          | 56.18(w)x59.71(H)x2.3(T) Mm            |
| Lifetime              | 50,000 Hours                           |
| Storage Temperature   | -30°C~80°C                             |
| Display Mode          | IPS/Transmissive/Normally Black        |
| Viewing Direction     | 80/80/80/80                            |
| Brightness            | 600cd/m2                               |
| Resolution            | 480x480                                |
| Operating Temperature | -20~+70°C                              |
| Display Area Size     | 2.1 Inch                               |

# **Applications:**

The **Round Lcd Panel** (Model Number: CH210QV03A) manufactured by **Chenghao Optoelectronic** is a high-quality liquid crystal display monitor featuring an active area of 53.28(w)x53.28(H) mm, a viewing angle of 80/80/80/80, a response time of 16 ms, and a lifetime of 50,000 hours. It has been certified by CE, ISO9001, Rose, and SGS. It is capable of operating in a wide range of temperatures from -30°C~80°C. The minimum order quantity is 1 piece and the supply ability is 50000000 pcs/month. The payment terms are T/T, AliPay, and PayPal and the delivery time is 3~7 days.