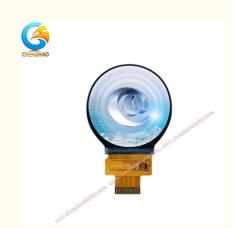

# Sunlight Readable 2.1 Inch Round Lcd Panel 480\*480 Tft For Medical Equipment

Display Mode: IPS/Transmissive/Normally Black

Resolution: 480\*480Screen Size: 2.1 Inch

• Highlight: sunlight readable round lcd panel,

2.1 inch 480x480 round lcd panel, medical equipment round tft lcd display