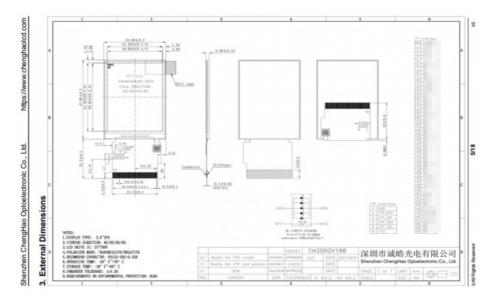

# **Product Specification**

• Viewing Angle: 85/85/85/85

· Contrast Ratio: 800:1

• Display Mode: **RGB Vertical Stripe** 

• Module Size: 34.6(W)×47.8(H)×2.0(T) Mm

· Viewing Area: 31.2(W)x41.4(H) Mm

• Storage Temperature: -30 ~ +80 • Display Type: **IPS LCD** 2.0 Inch Size: • Resolution: 240\*320

### **Features:**

Product Name: IPS LCD Display

Life Time: 50000 H

Operating Temperature: -20  $\sim$  +70 Active area: 30.6(W) $\times$ 40.8(H) Mm Display mode: RGB Vertical Stripe Storage Temperature: -30  $\sim$  +80

### **Technical Parameters:**

| Parameter             | Value               |
|-----------------------|---------------------|
| Viewing Angle         | 85/85/85            |
| Interface             | SPI+RGB / MCU / RGB |
| Brightness            | 1000 Cd/m2          |
| Response Time         | 16 Ms               |
| Size                  | 2.0 Inch            |
| Viewing Area          | 31.2(W)x41.4(H) Mm  |
| Operating Temperature | -20 ~ +70           |
| Color Saturation      | 262K & 65K          |
| Contrast Ratio        | 800:1               |
| Driver IC             | ST7789              |