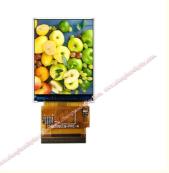

# **Product Specification**

• Viewing Angle: 85/85/85/85

· Contrast Ratio: 800:1

• Display Mode: **RGB Vertical Stripe** 

• Module Size: 34.6(W)×47.8(H)×2.0(T) Mm

· Viewing Area: 31.2(W)x41.4(H) Mm

• Storage Temperature: -30 ~ +80 • Display Type: **IPS LCD** 2.0 Inch Size: • Resolution: 240\*320

# **Product Description:**

IPS LCD Display is a color TFT display, built with ST7789 driver IC, which provides a wide viewing angle of 85/85/85/85. It has a high resolution of 240\*320 dots and its display mode is Transmissive/Normally Black. With a brightness of 1000 cd/m2 and a wide operating temperature range of  $-20 \sim +70$ , IPS LCD Display is an ideal choice for various applications.

### **Features:**

Product Name: IPS LCD Display

Life Time: 50000 H

Operating Temperature: -20  $\sim$  +70 Active area: 30.6(W) $\times$ 40.8(H) Mm Display mode: RGB Vertical Stripe Storage Temperature: -30  $\sim$  +80