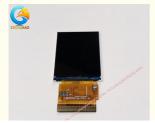

# **Product Specification**

• Color Saturation: 262K & 65K

Back Light: 5 White LED In Parallel
Active Area: 30.6(W)×40.8(H) Mm

Response Time: 16 MsSize: 2.0 InchConnector: 50 Pins FPC

Contrast Ratio: 800:1
Resolution: 240\*320

## **Product Description:**

CH200QV18B IPS LCD Display is a 2.0 inch small LCD panel with a high brightness of 1000 Cd/m2, 800:1 contrast ratio, making it perfect for outdoor applications. It features a 50 pins FPC connector, supporting MCU, RGB, and SPI+RGB multi-interface. This 2 inch IPS display offers excellent wide viewing angle, high color saturation, fast response time and low power consumption.

#### **Technical Parameters:**

| Parameter             | Specification      |
|-----------------------|--------------------|
| Resolution            | 240*320            |
| Life Time             | 50000 H            |
| Size                  | 2.0 Inch           |
| Operating Temperature | -20 ~ +70          |
| Contrast Ratio        | 800:1              |
| Active area           | 30.6(W)×40.8(H) Mm |
| Display mode          | IPS                |
| Interface             | SPI+RGB/MCU/RGB    |
| Viewing Angle         | 85/85/85           |
| Connector             | 50 Pins FPC        |