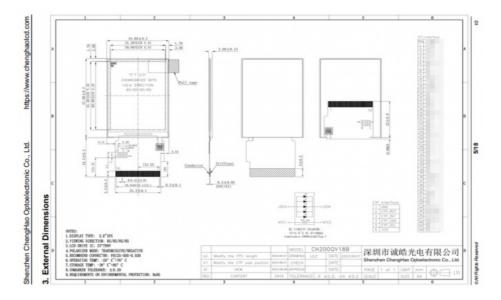

# **Product Specification**

• Color Saturation: 262K & 65K

Back Light: 5 White LED In Parallel
Active Area: 30.6(W)×40.8(H) Mm

Response Time: 16 MsSize: 2.0 InchConnector: 50 Pins FPC

Contrast Ratio: 800:1
Resolution: 240\*320

#### **Technical Parameters:**

| Parameter             | Specification      |
|-----------------------|--------------------|
| Resolution            | 240*320            |
| Life Time             | 50000 H            |
| Size                  | 2.0 Inch           |
| Operating Temperature | -20 ~ +70          |
| Contrast Ratio        | 800:1              |
| Active area           | 30.6(W)×40.8(H) Mm |
| Display mode          | IPS                |
| Interface             | SPI+RGB/MCU/RGB    |
| Viewing Angle         | 85/85/85           |
| Connector             | 50 Pins FPC        |