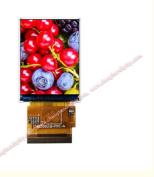

# **Product Specification**

• Color Saturation: 262K & 65K

Back Light: 5 White LED In Parallel
Active Area: 30.6(W)×40.8(H) Mm

Response Time: 16 MsSize: 2.0 InchConnector: 50 Pins FPC

Contrast Ratio: 800:1
Resolution: 240\*320

## **Product Description:**

CH200QV18B IPS LCD Display is a 2.0 inch small LCD panel with a high brightness of 1000 Cd/m2, 800:1 contrast ratio, making it perfect for outdoor applications. It features a 50 pins FPC connector, supporting MCU, RGB, and SPI+RGB multi-interface. This 2 inch IPS display offers excellent wide viewing angle, high color saturation, fast response time and low power consumption.

#### **Features:**

Product Name: IPS LCD Display Brightness: 1000 Cd/m2 Display Type: IPS TFT LCD Operating Temperature: -20 ~ +70 Color saturation: 262K & 65K

Size: 2.0 Inch Resolution: 240x320

#### **Technical Parameters:**

| Parameter             | Specification      |
|-----------------------|--------------------|
| Resolution            | 240*320            |
| Life Time             | 50000 H            |
| Size                  | 2.0 Inch           |
| Operating Temperature | -20 ~ +70          |
| Contrast Ratio        | 800:1              |
| Active area           | 30.6(W)×40.8(H) Mm |
| Display mode          | IPS                |
| Interface             | SPI+RGB/MCU/RGB    |
| Viewing Angle         | 85/85/85           |
| Connector             | 50 Pins FPC        |