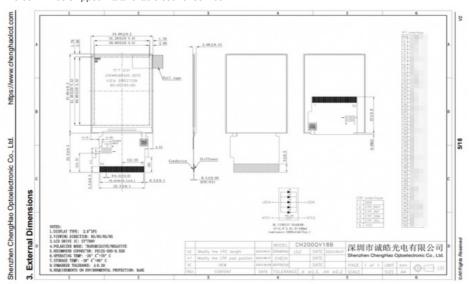

# **Product Specification**

• Module Size: 34.6(W)×47.8(H)×2.0(T) Mm

· Contrast Ratio: 800:1 • Aspect Ratio: 4:3 • Resolution: 240\*320 · Brightness: 1000 Cd/m2 50 Pins FPC • Connector:

16 Ms • Response Time: 2.0 Inch • Size:

#### **Technical Parameters:**

| Parameter             | Value                     |
|-----------------------|---------------------------|
| Color TFT Display     | IPS LCD Display           |
| Size                  | 2.0 Inch                  |
| Brightness            | 1000 Cd/m2                |
| Resolution            | 240*320                   |
| Driver IC             | ST7789                    |
| Back Light            | 5 White LED In Parallel   |
| Operating Temperature | -20 ~ +70                 |
| Response Time         | 16 Ms                     |
| Life Time             | 50000 H                   |
| Module size           | 34.6(W)×47.8(H)×2.0(T) Mm |
| Interface             | SPI+RGB / MCU / RGB       |

#### **Applications:**

The CH200QV18B 2.0 inch IPS TFT LCD Display from Chenghao Optoelectronic is a high-quality LCD Display module made in Shenzhen, China. This product has been certified with CE and RoHS standards, and has a minimum order quantity of 1 pcs. The product is packed safely in tray + carton for small sizes and foam slot + carton for bigger sizes. The delivery time is 7-15 working days, and the supply ability is 300Kpcs/month. The Viewing Area of this LCD display is 31.2(W)x41.4(H) mm, and the Active Area is 30.6(W)x40.8(H) mm. The Response Time of this LCD Display is 16 Ms, and the Storage Temperature is -30 ~ +80.