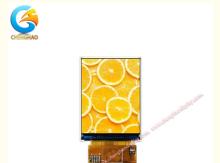

# 240\*320 Resolution Ips Lcd Display With 262k 65k Color Saturation

# **Product Specification**

• Module Size: 34.6(W)×47.8(H)×2.0(T) Mm

· Contrast Ratio: 800:1 • Aspect Ratio: 4:3 • Resolution: 240\*320 · Brightness: 1000 Cd/m2 50 Pins FPC • Connector:

16 Ms • Response Time: 2.0 Inch • Size:

• Highlight: 240\*320 resolution ips lcd display,

> 65k color saturation ips Icd display, 240\*320 resolution display lcd ips