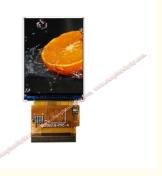

# **Product Specification**

• Color Saturation: 262K & 65K • Connector: 50 Pins FPC

4:3 Aspect Ratio:

• Storage Temperature: -30 ~ +80 · Life Time: 50000H • Driver IC: ST7789

Active Area: 30.6(W)×40.8(H) Mm SPI+RGB / MCU / RGB Interface:

## **Product Description:**

IPS LCD Display is a small, high-quality LCD screen designed for a wide range of applications. It features a viewing area of 31.2(W)x41.4(H) mm, an operating temperature of  $-20 \sim +70$ , an aspect ratio of 4:3, color saturation of 262K & 65K, and a 50 Pins FPC connector. This ST7789 LCD display is perfect for any application needing an immersive, high-definition viewing experience. With its quick response time and wide viewing angle, this IPS LCD Display provides a clear, vibrant view of your content. Additionally, its wide operating temperature range makes it perfect for use in a variety of environments. With its advanced features and reliable performance, IPS LCD Display is the perfect choice for all your display needs.

#### **Features:**

Product Name: IPS LCD Display Connector: 50 Pins FPC

Display mode: RGB Vertical Stripe Operating Temperature: -20 ~ +70 Display Type: IPS TFT LCD

Aspect Ratio: 4:3 Size: 2 inch LCD Display

### **Technical Parameters:**

| Parameter           | Value                     |
|---------------------|---------------------------|
| Size                | 2.0 Inch                  |
| Contrast Ratio      | 800:1                     |
| Driver IC           | ST7789                    |
| Life Time           | 50000 H                   |
| Active area         | 30.6(W)×40.8(H) Mm        |
| Back Light          | 5 White LED In Parallel   |
| Display mode        | RGB Vertical Stripe       |
| Module size         | 34.6(W)×47.8(H)×2.0(T) Mm |
| Viewing Area        | 31.2(W)x41.4(H) Mm        |
| Storage Temperature | -30 ~ +80                 |