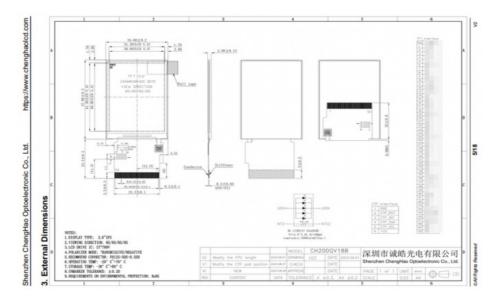

# **Product Specification**

• Color Saturation: 262K & 65K • Connector: 50 Pins FPC

4:3 Aspect Ratio:

• Storage Temperature: -30 ~ +80 · Life Time: 50000H • Driver IC: ST7789

Active Area: 30.6(W)×40.8(H) Mm SPI+RGB / MCU / RGB Interface:

### **Technical Parameters:**

| Parameter           | Value                     |
|---------------------|---------------------------|
| Size                | 2.0 Inch                  |
| Contrast Ratio      | 800:1                     |
| Driver IC           | ST7789                    |
| Life Time           | 50000 H                   |
| Active area         | 30.6(W)×40.8(H) Mm        |
| Back Light          | 5 White LED In Parallel   |
| Display mode        | RGB Vertical Stripe       |
| Module size         | 34.6(W)×47.8(H)×2.0(T) Mm |
| Viewing Area        | 31.2(W)x41.4(H) Mm        |
| Storage Temperature | -30 ~ +80                 |