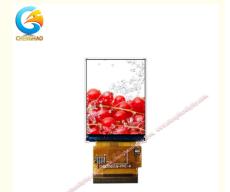

# **Product Specification**

• Brightness: 1000 Cd/m2 • Color Saturation: 262K & 65K Connector: 50 Pins FPC Driver IC:

· Viewing Area: 31.2(W)x41.4(H) Mm

ST7789

• Display Type: IPS TFT LCD

· Resolution: 240\*320

#### Features:

Product Name: IPS LCD Display Brightness: 1000 Cd/m2

Module size: 34.6(W)×47.8(H)×2.0(T) mm

Aspect Ratio: 4:3

Viewing Area: 31.2(W)x41.4(H) mm Active Area: 30.6(W)x40.8(H) mm

LCD Display Factory Color TFT Display 2 Inch LCD Display

#### **Technical Parameters:**

| Display Type          | IPS TFT LCD               |
|-----------------------|---------------------------|
| Brightness            | 1000 Cd/m2                |
| Operating Temperature | -20 ~ +70                 |
| Size                  | 2.0 Inch                  |
| Display mode          | RGB Vertical Stripe       |
| Connector             | 50 Pins FPC               |
| Active area           | 30.6(W)×40.8(H) Mm        |
| Response Time         | 16 Ms                     |
| Module size           | 34.6(W)×47.8(H)×2.0(T) Mm |
| Interface             | SPI+RGB / MCU / RGB       |