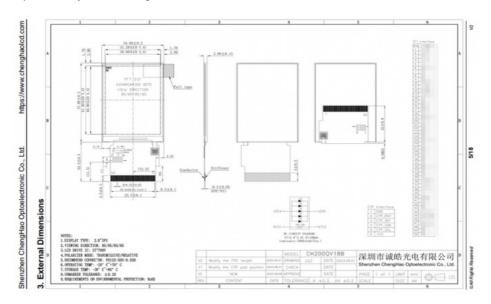

# **Product Specification**

• Brightness: 1000 Cd/m2 • Color Saturation: 262K & 65K Connector: 50 Pins FPC Driver IC:

· Viewing Area: 31.2(W)x41.4(H) Mm

ST7789

• Display Type: IPS TFT LCD

· Resolution: 240\*320

#### Features:

Product Name: IPS LCD Display Brightness: 1000 Cd/m2

Module size: 34.6(W)×47.8(H)×2.0(T) mm

Aspect Ratio: 4:3

Viewing Area: 31.2(W)x41.4(H) mm Active Area: 30.6(W)x40.8(H) mm

LCD Display Factory Color TFT Display 2 Inch LCD Display

#### **Technical Parameters:**

| Display Type          | IPS TFT LCD               |
|-----------------------|---------------------------|
| Brightness            | 1000 Cd/m2                |
| Operating Temperature | -20 ~ +70                 |
| Size                  | 2.0 Inch                  |
| Display mode          | RGB Vertical Stripe       |
| Connector             | 50 Pins FPC               |
| Active area           | 30.6(W)×40.8(H) Mm        |
| Response Time         | 16 Ms                     |
| Module size           | 34.6(W)×47.8(H)×2.0(T) Mm |
| Interface             | SPI+RGB / MCU / RGB       |