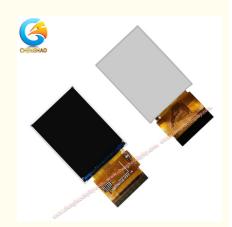

# **Product Specification**

• Brightness: 1000 Cd/m2 • Color Saturation: 262K & 65K Connector: 50 Pins FPC Driver IC:

· Viewing Area: 31.2(W)x41.4(H) Mm

ST7789

• Display Type: IPS TFT LCD

· Resolution: 240\*320

#### Features:

Product Name: IPS LCD Display Brightness: 1000 Cd/m2

Module size: 34.6(W)×47.8(H)×2.0(T) mm

Aspect Ratio: 4:3

Viewing Area: 31.2(W)x41.4(H) mm Active Area: 30.6(W)x40.8(H) mm

LCD Display Factory Color TFT Display 2 Inch LCD Display

#### **Technical Parameters:**

| Display Type          | IPS TFT LCD               |
|-----------------------|---------------------------|
| Brightness            | 1000 Cd/m2                |
| Operating Temperature | -20 ~ +70                 |
| Size                  | 2.0 Inch                  |
| Display mode          | RGB Vertical Stripe       |
| Connector             | 50 Pins FPC               |
| Active area           | 30.6(W)×40.8(H) Mm        |
| Response Time         | 16 Ms                     |
| Module size           | 34.6(W)×47.8(H)×2.0(T) Mm |
| Interface             | SPI+RGB / MCU / RGB       |