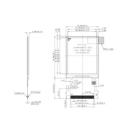

#### Features:

Product Name: IPS LCD Display Brightness: 1000 Cd/m2

Module size: 34.6(W)×47.8(H)×2.0(T) mm

Aspect Ratio: 4:3

Viewing Area: 31.2(W)x41.4(H) mm Active Area: 30.6(W)x40.8(H) mm

LCD Display Factory Color TFT Display 2 Inch LCD Display

#### **Technical Parameters:**

| Display Type          | IPS TFT LCD               |
|-----------------------|---------------------------|
| Brightness            | 1000 Cd/m2                |
| Operating Temperature | -20 ~ +70                 |
| Size                  | 2.0 Inch                  |
| Display mode          | RGB Vertical Stripe       |
| Connector             | 50 Pins FPC               |
| Active area           | 30.6(W)×40.8(H) Mm        |
| Response Time         | 16 Ms                     |
| Module size           | 34.6(W)×47.8(H)×2.0(T) Mm |
| Interface             | SPI+RGB / MCU / RGB       |