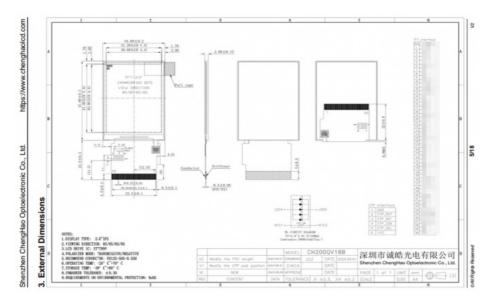

#### **Features:**

Product Name: IPS LCD Display

Driver IC: ST7789

Active area: 30.6(W)×40.8(H) mm Viewing Area: 31.2(W)x41.4(H) mm Interface: SPI+RGB / MCU / RGB Display mode: RGB Vertical Stripe

Size: 2 inch lcd display Technology: IPS TFT Screen: IPS TFT Screen

#### **Technical Parameters:**

| Property            | Value                     |
|---------------------|---------------------------|
| Display Type        | IPS TFT LCD               |
| Module size         | 34.6(W)×47.8(H)×2.0(T) Mm |
| Brightness          | 1000 Cd/m2                |
| Back Light          | 5 White LED In Parallel   |
| Life Time           | 50000 H                   |
| Storage Temperature | -30 ~ +80                 |
| Display mode        | RGB Vertical Stripe       |
| Response Time       | 16 Ms                     |
| Interface           | SPI+RGB / MCU / RGB       |
| Connector           | 50 Pins FPC               |