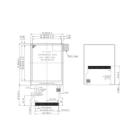

#### **Features:**

Product Name: IPS LCD Display

Driver IC: ST7789

Active area: 30.6(W)×40.8(H) mm Viewing Area: 31.2(W)x41.4(H) mm Interface: SPI+RGB / MCU / RGB Display mode: RGB Vertical Stripe

Size: 2 inch lcd display Technology: IPS TFT Screen: IPS TFT Screen

#### **Technical Parameters:**

| Property            | Value                     |
|---------------------|---------------------------|
| Display Type        | IPS TFT LCD               |
| Module size         | 34.6(W)×47.8(H)×2.0(T) Mm |
| Brightness          | 1000 Cd/m2                |
| Back Light          | 5 White LED In Parallel   |
| Life Time           | 50000 H                   |
| Storage Temperature | -30 ~ +80                 |
| Display mode        | RGB Vertical Stripe       |
| Response Time       | 16 Ms                     |
| Interface           | SPI+RGB / MCU / RGB       |
| Connector           | 50 Pins FPC               |