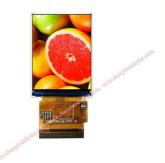

# 2" Display Type Ips Lcd 85/85/85 Viewing Angle For Industrial Equipment

# **Product Description:**

CH200QV18B IPS LCD Display is a 2.0-inch small LCD panel with a 240x320 resolution, active area measuring 30.6(W)×40.8(H) mm and an operating temperature range of -20 to +70. This display provides excellent image quality and realistic color performance with a life time of up to 50000 hours. It also offers excellent storage temperature performance in a range of -30 to +80. The IPS LCD Display is a perfect fit for a wide range of applications, such as mobile phones, industrial monitors, and automotive displays.

#### **Features:**

Product Name: IPS LCD Display

Driver IC: ST7789

Active area: 30.6(W)×40.8(H) mm Viewing Area: 31.2(W)x41.4(H) mm Interface: SPI+RGB / MCU / RGB Display mode: RGB Vertical Stripe

Size: 2 inch lcd display Technology: IPS TFT Screen: IPS TFT Screen