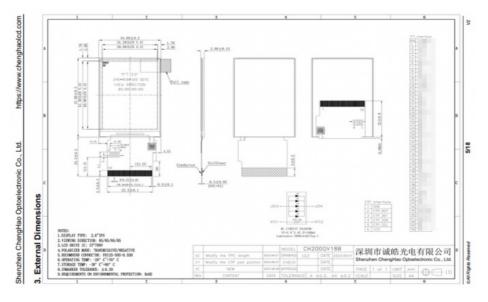

# **Product Specification**

· Viewing Angle:

• Display Type: IPS TFT LCD · Connector: 50 Pins FPC

• Module Size: 34.6(W)×47.8(H)×2.0(T) Mm

85/85/85/85

· Aspect Ratio: 4:3 • Response Time: 16 Ms Contrast Ratio: 800:1 • Driver IC: ST7789

#### Features:

Product Name: 2 inch IPS LCD Display Operating Temperature: -20 ~ +70 Viewing Area: 31.2(W)x41.4(H) mm Color Saturation: 262K & 65K Back Light: 5 White LED In Parallel Active Area: 30.6(W)x40.8(H) Mm