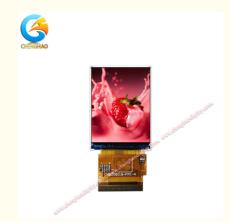

## **Product Description:**

CH200QV18B IPS LCD Display is an advanced 2 inch LCD display with 240x320 resolution. It features a 31.2(W)x41.4(H) Mm viewing area and a 16 Ms response time, making it perfect for a wide range of applications. The display also has a ST7789 TFT driver with an SPI interface, enabling it to work with a variety of different devices. Its long life time of 50000 hours and operating temperature of -20 ~ +70 °C make it an ideal choice for long-term applications. It is designed with reliability, durability and high performance in mind, making it a great option for any project that requires a quality display.

#### Features:

Product Name: 2 inch IPS LCD Display Operating Temperature: -20 ~ +70 Viewing Area: 31.2(W)x41.4(H) mm Color Saturation: 262K & 65K Back Light: 5 White LED In Parallel Active Area: 30.6(W)x40.8(H) Mm