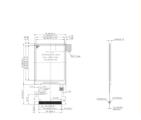

# **Product Specification**

· Viewing Angle:

• Display Type: IPS TFT LCD · Connector: 50 Pins FPC

• Module Size: 34.6(W)×47.8(H)×2.0(T) Mm

85/85/85/85

· Aspect Ratio: 4:3 • Response Time: 16 Ms Contrast Ratio: 800:1 • Driver IC: ST7789